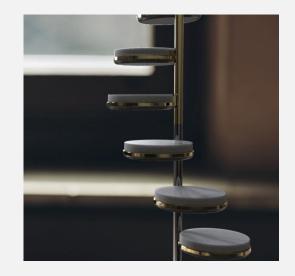

# Swirl Clock floor clock

aggregate of aluminium, stainless steel, iron, glass, PC slight color variations might occur due to color anodized production indoor use | designed & made by EMspec

H170 W30 D30 cm

# Swirl Clock floor clock

"Swirl Clock" is a new type of floor clock with classical spiral design, cleverly use of arrangement and light, blending visual effect and imagination. Aesthetically unique and balanced, achieving the original elegance of time.

#### How to tell Time

The current time is displayed intuitively with 12 light balls in different color temperatures and relative positions. With the hourly light show performing, the spiral beam drags out an infinitely extending light-trail; creates a sense of beauty and harmony in indoor spaces modern aesthetic.

"Swirl Clock" is sophisticatedly designed, stitched tightly and integrated.

The main tube is made of stainless steel tube polished by the master craftsman.

₹ 18