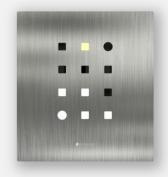

wood, acrylic, slight color variations might occur due to color anodized production indoor use | designed & made by EMspec



H40 W36 D2.6 cm



# Matrix Clock Wall / table clock

"Matrix Clock" is design that can be hung on the wall or on the table. The initial idea comes from the elements of modern people use of electronic calendars, We take it as an image and arranges it in a matrix format, with the light of "warm" and "cold" color temperatures, instead of the "hour" and "minute" hands, it becomes a beautiful daily reflection in the interior space.

# Glaze Color Series

Matrix Wall /Table Clock



Rust Gold



Shale Black



Mica Gray



## Wood Series

Craft by

# moobsans

Matrix
Wall /Table Clock



WALNUT



SASAAFRAS



BIRCH



# Brush Series

Matrix Wall /Table Clock



COPPER



SILVER



GOLD



# Mirror Series

Matrix Wall /Table Clock



COPPER



SILVER



GOLD





### Specification

Adjustment Bluetooth by App/Button

Size 36\* 40\* 26(cm)

Weight 2.5 kg

Rated Wattage Max 4W AVG 2W

Rated Voltage  $100 \sim 240 \text{V}$ Product Input Voltage 5 V (Type C) Color Temperature 2700 K/4500 KOperating Temperature  $-10 \text{C} \sim 50 \text{C}$ 

### How to tell time











# Quadrant Clock Wall clock

aggregate of aluminium, acrylic,, PC slight color variations might occur due to color anodized production indoor use | designed & made by EMspec



H38 W80 D1.8 cm



QUADRANT Wall Clock



## QIUADRANT

Wall clock

"Quadrant" is a wall clock inspired by
"Cartesian coordinate system " created
by René Descartes. The horizontal and
straight lines of the clock