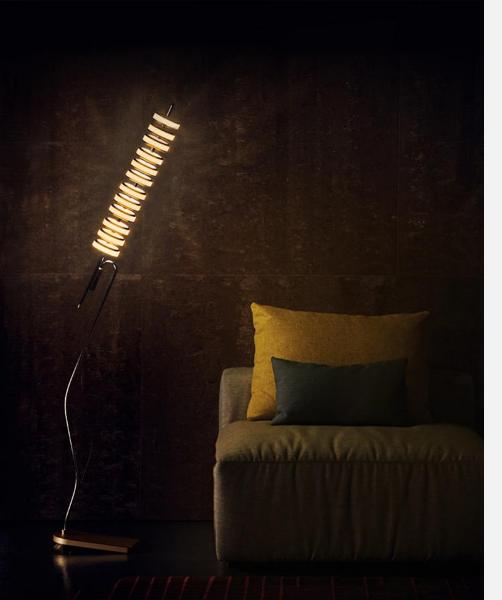

# Swirl Clock floor clock

"Swirl Clock" is a new type of floor clock with classical spiral design, cleverly use of arrangement and light, blending visual effect and imagination. Aesthetically unique and balanced, achieving the original elegance of time.

#### How to tell Time

The current time is displayed intuitively with 12 light balls in different color temperatures and relative positions. With the hourly light show performing, the spiral beam drags out an infinitely extending light-trail; creates a sense of beauty and harmony in indoor spaces modern aesthetic.