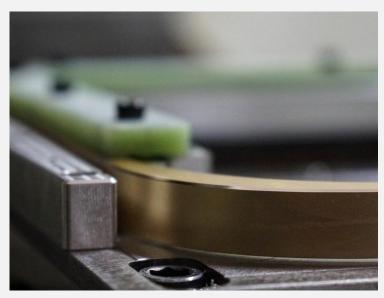

"Swirl Clock" is sophisticatedly designed, stitched tightly and integrated.

The main tube is made of stainless steel tube polished by the master craftsman.

₹ 18

### Specification

Color Polished Silver / Matte Black

Adjustment Bluetooth by App Size 170\* 30\* 30(cm)

Weight 7 kg

Rated Wattage Max 28W AVG 14W

Rated Voltage 100~ 240V

Product Input Voltage 24V

Color Temperature 2700K/4500K Operating Temperature -10\*C~ 50\*C