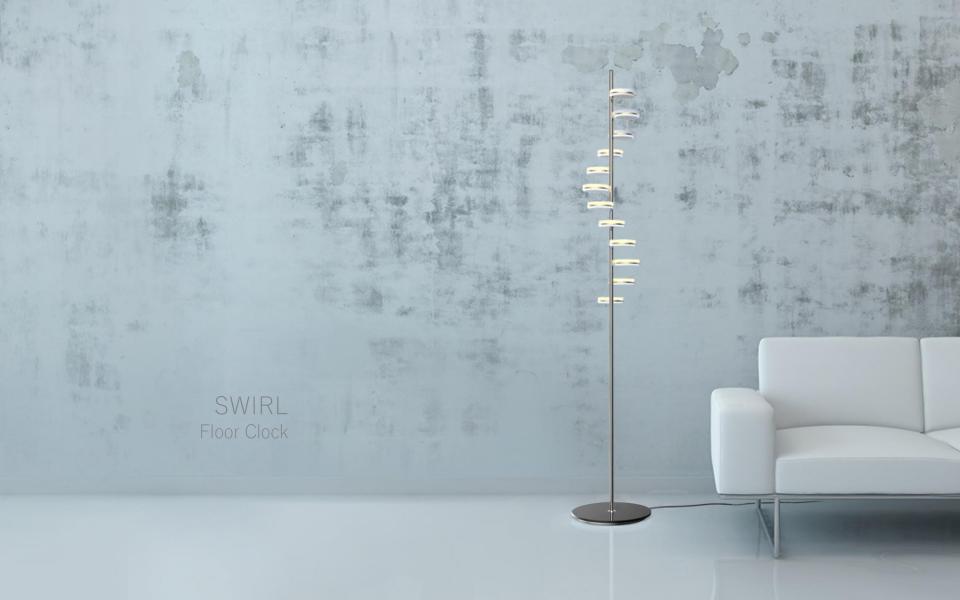

# Swirl Clock floor clock

aggregate of aluminium, stainless steel, iron, glass, PC slight color variations might occur due to color anodized production indoor use | designed & made by EMspec

H170 W30 D30 cm

# Swirl Clock floor clock

"Swirl Clock" is a new type of floor clock with classical spiral design, cleverly use of arrangement and light, blending visual effect and imagination. Aesthetically unique and balanced, achieving the original elegance of time.

#### How to tell Time

The current time is displayed intuitively with 12 light balls in different color temperatures and relative positions. With the hourly light show performing, the spiral beam drags out an infinitely extending light-trail; creates a sense of beauty and harmony in indoor spaces modern aesthetic.

### Specification

Color Polished Silver / Matte Black

Adjustment Bluetooth by App Size 170\* 30\* 30(cm)

Weight 7 kg

Rated Wattage Max 28W AVG 14W

Rated Voltage 100~ 240V

Product Input Voltage 24V

Color Temperature 2700K/4500K Operating Temperature -10\*C~ 50\*C