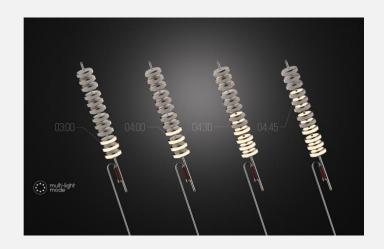

### Rope Clock Floor clock

"Quipu" is the inspiration of this design. Each light ball represents a knot, and the stainless steel pipe represents the rope. In addition, the hourly lighting show was inspired by Cuckoo clock, and the concept of the dancing fountain was translated into its lighting effect.