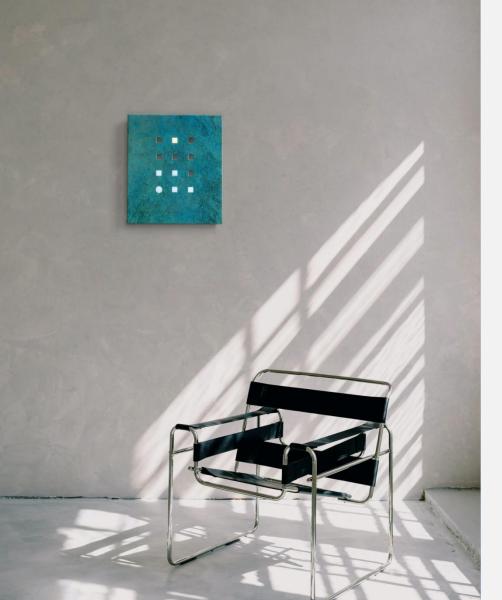

# Matrix Clock Wall/Table clock

aggregate of aluminium, stainless steel, wood, acrylic, slight color variations might occur due to color anodized production indoor use | designed & made by EMspec

H40 W36 D2.6 cm

# Matrix Clock Wall / table clock

"Matrix Clock" is design that can be hung on the wall or on the table. The initial idea comes from the elements of modern people use of electronic calendars, We take it as an image and arranges it in a matrix format, with the light of "warm" and "cold" color temperatures, instead of the "hour" and "minute" hands, it becomes a beautiful daily reflection in the interior space.

# Glaze Color Series

Matrix Wall /Table Clock

Rust Gold

Shale Black

Mica Gray