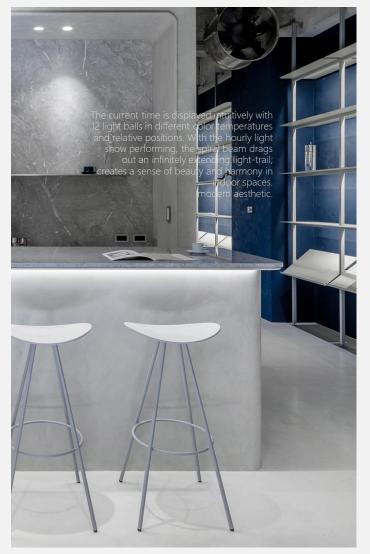

# Swirl Clock floor clock

aggregate of aluminium, stainless steel, iron, glass, PC slight color variations might occur due to color anodized production indoor use | designed & made by EMspec

H170 W30 D30 cm

# Swirl Clock floor clock

"Swirl Clock" is a new type of floor clock with classical spiral design, cleverly use of arrangement and light, blending visual effect and imagination. Aesthetically unique and balanced, achieving the original elegance of time.

#### How to tell Time

The current time is displayed intuitively with 12 light balls in different color temperatures and relative positions. With the hourly light show performing, the spiral beam drags out an infinitely extending light-trail; creates a sense of beauty and harmony in indoor spaces modern aesthetic.