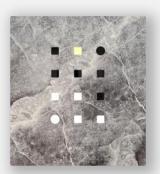

# Matrix Clock Wall/Table clock

aggregate of aluminium, stainless steel, wood, acrylic, slight color variations might occur due to color anodized production indoor use | designed & made by EMspec

H40 W36 D2.6 cm

# Matrix Clock Wall / table clock

"Matrix Clock" is design that can be hung on the wall or on the table. The initial idea comes from the elements of modern people use of electronic calendars, We take it as an image and arranges it in a matrix format, with the light of "warm" and "cold" color temperatures, instead of the "hour" and "minute" hands, it becomes a beautiful daily reflection in the interior space.

### How to tell time