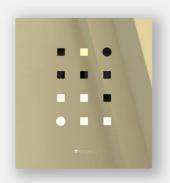

# Matrix Clock Wall/Table clock

aggregate of aluminium, stainless steel, wood, acrylic, slight color variations might occur due to color anodized production indoor use | designed & made by EMspec

H40 W36 D2.6 cm

# Matrix Clock Wall / table clock

"Matrix Clock" is design that can be hung on the wall or on the table. The initial idea comes from the elements of modern people use of electronic calendars, We take it as an image and arranges it in a matrix format, with the light of "warm" and "cold" color temperatures, instead of the "hour" and "minute" hands, it becomes a beautiful daily reflection in the interior space.