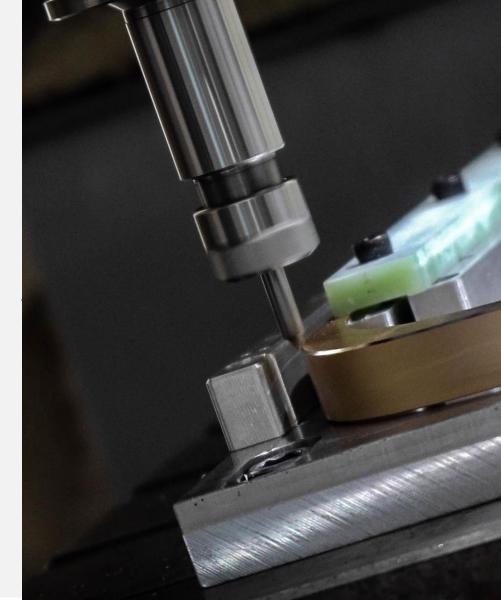

"Swirl Clock" is sophisticatedly designed, stitched tightly and integrated.

The main tube is made of stainless steel tube polished by the master craftsman.

₹ 18

### Specification

Color Polished Silver / Matte Black

Adjustment Bluetooth by App Size 170\* 30\* 30(cm)

Weight 7 kg

Rated Wattage Max 28W AVG 14W

Rated Voltage 100~ 240V

Product Input Voltage 24V

Color Temperature 2700K/4500K Operating Temperature -10\*C~ 50\*C