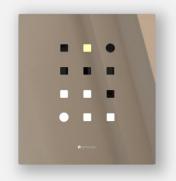

# Matrix Clock Wall/Table clock

aggregate of aluminium, stainless steel, wood, acrylic, slight color variations might occur due to color anodized production indoor use | designed & made by EMspec

H40 W36 D2.6 cm

# Matrix Clock Wall / table clock

"Matrix Clock" is design that can be hung on the wall or on the table. The initial idea comes from the elements of modern people use of electronic calendars, We take it as an image and arranges it in a matrix format, with the light of "warm" and "cold" color temperatures, instead of the "hour" and "minute" hands, it becomes a beautiful daily reflection in the interior space.