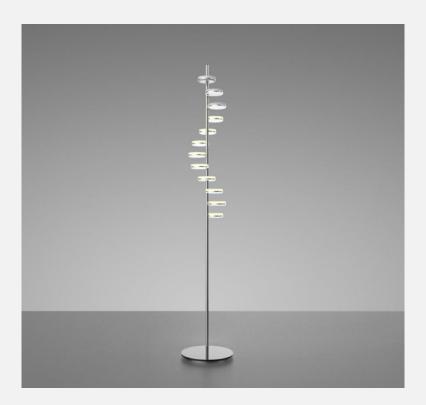

# Swirl Clock floor clock

aggregate of aluminium, stainless steel, iron, glass, PC slight color variations might occur due to color anodized production indoor use | designed & made by EMspec

H170 W30 D30 cm

# Swirl Clock floor clock

"Swirl Clock" is a new type of floor clock with classical spiral design, cleverly use of arrangement and light, blending visual effect and imagination. Aesthetically unique and balanced, achieving the original elegance of time.

"Swirl Clock" is sophisticatedly designed, stitched tightly and integrated.

The main tube is made of stainless steel tube polished by the master craftsman.

₹ 18

### Specification

Color Polished Silver / Matte Black

Adjustment Bluetooth by App Size 170\* 30\* 30(cm)

Weight 7 kg

Rated Wattage Max 28W AVG 14W

Rated Voltage 100~ 240V

Product Input Voltage 24V

Color Temperature 2700K/4500K Operating Temperature -10\*C~ 50\*C