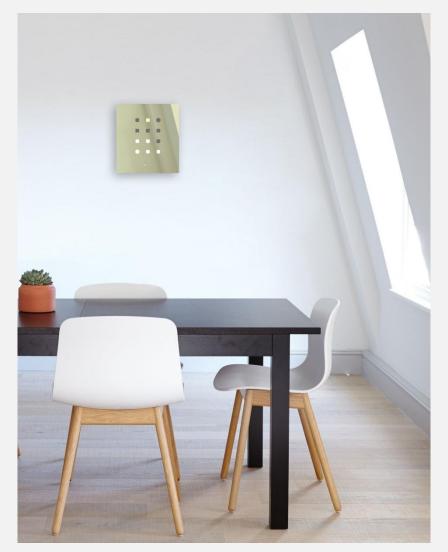

# Matrix Clock Wall/Table clock

aggregate of aluminium, stainless steel, wood, acrylic, slight color variations might occur due to color anodized production indoor use | designed & made by EMspec

H40 W36 D2.6 cm

# Matrix Clock Wall / table clock

"Matrix Clock" is design that can be hung on the wall or on the table. The initial idea comes from the elements of modern people use of electronic calendars, We take it as an image and arranges it in a matrix format, with the light of "warm" and "cold" color temperatures, instead of the "hour" and "minute" hands, it becomes a beautiful daily reflection in the interior space.