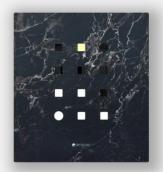

~ 240V

Product Input Voltage 24V

Color Temperature 2700K/4500K Operating Temperature -10\*C~ 50\*C





# Matrix Clock Wall/Table clock

aggregate of aluminium, stainless steel, wood, acrylic, slight color variations might occur due to color anodized production indoor use | designed & made by EMspec



H40 W36 D2.6 cm



# Matrix Clock Wall / table clock

"Matrix Clock" is design that can be hung on the wall or on the table. The initial idea comes from the elements of modern people use of electronic calendars, We take it as an image and arranges it in a matrix format, with the light of "warm" and "cold" color temperatures, instead of the "hour" and "minute" hands, it becomes a beautiful daily reflection in the interior space.

# Glaze Color Series

Matrix Wall /Table Clock



Rust Gold



Shale Black



Mica Gray



## Wood Series

Craft by

# moobsans

Matrix
Wall /Table Clock



WALNUT



SASAAFRAS



BIRCH



# Brush Series

Matrix Wall /Table Clock



COPPER



SILVER



GOLD



# Mirror Series

Matrix Wall /Table Clock



COPPER



SILVER



GOLD





### Specification

Adjustment Bluetooth by App/Button

Size 36\* 40\* 26(cm)

Weight 2.5 kg

Rated Wattage Max 4W AVG 2W

Rated Voltage  $100 \sim 240 \text{V}$ Product Input Voltage 5 V (Type C) Color Temperature 2700 K/4500 KOperating Temperature  $-10 \text{C} \sim 50 \text{C}$ 

### How to tell time











# Quadrant Clock Wall clock

aggregate of aluminium, acrylic,, PC slight color variations might occur due to color anodized production indoor use | designed & made by EMspec



H38 W80 D1.8 cm



QUADRANT Wall