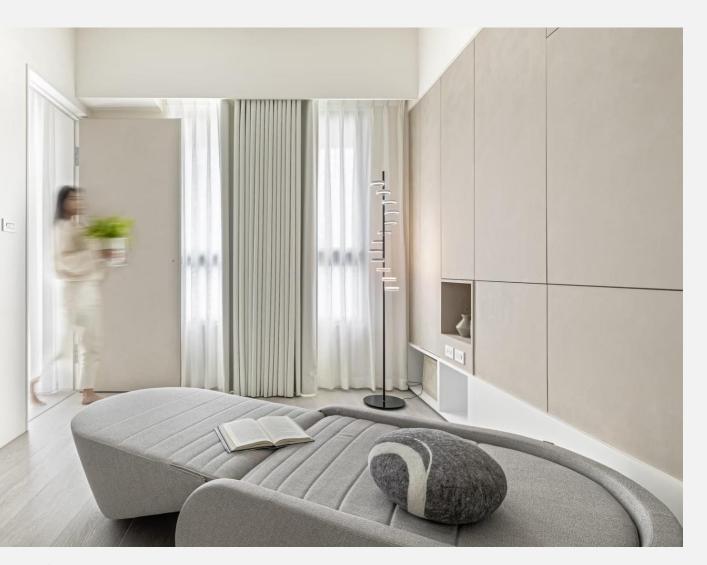

# Swirl Clock floor clock

aggregate of aluminium, stainless steel, iron, glass, PC slight color variations might occur due to color anodized production indoor use | designed & made by EMspec

H170 W30 D30 cm

# Swirl Clock floor clock

"Swirl Clock" is a new type of floor clock with classical spiral design, cleverly use of arrangement and light, blending visual effect and imagination. Aesthetically unique and balanced, achieving the original elegance of time.

#### How to tell Time

The current time is displayed intuitively with 12 light balls in different color temperatures and relative positions. With the hourly light show performing, the spiral beam drags out an infinitely extending light-trail; creates a sense of beauty and harmony in indoor spaces modern aesthetic.