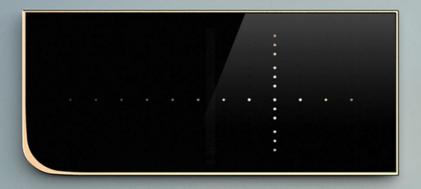

# Quadrant Clock Wall clock

aggregate of aluminium, acrylic,, PC slight color variations might occur due to color anodized production indoor use | designed & made by EMspec

H38 W80 D1.8 cm

QUADRANT Wall Clock

## QIUADRANT

Wall clock

"Quadrant" is a wall clock inspired by
"Cartesian coordinate system " created
by René Descartes. The horizontal and
straight lines of the clock display take the
XY axes in the first quadrant, like the
hour and minute hands of the clock, to
display the time in 12 digits.

Operating Temperature -10\*C~ 50\*C

Every hour, "Quadrant" will display a short light show inspired by the starry sky. It will make time, environment, and human harmony in at a certain moment so that the gesture of passing time will be no longer boring.