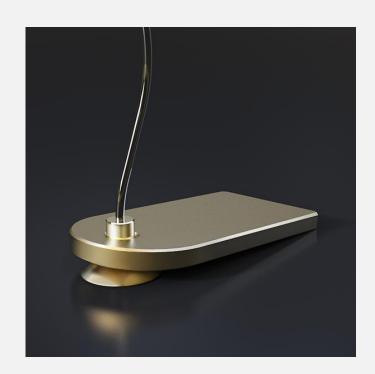

# Swirl Clock floor clock

aggregate of aluminium, stainless steel, iron, glass, PC slight color variations might occur due to color anodized production indoor use | designed & made by EMspec

H170 W30 D30 cm

"Swirl Clock" is sophisticatedly designed, stitched tightly and integrated.

The main tube is made of stainless steel tube polished by the master craftsman.

₹ 18