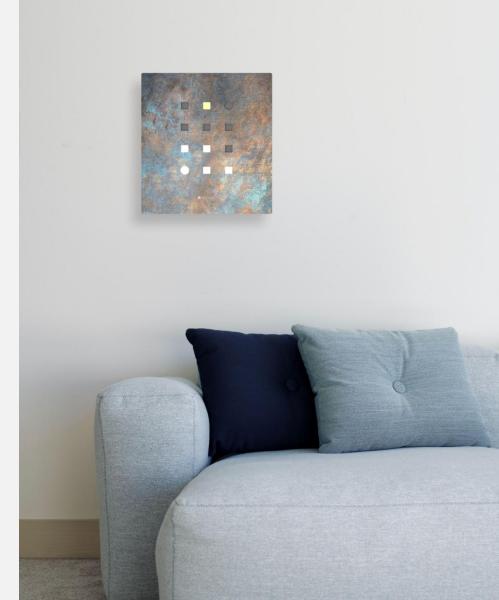

# Matrix Clock Wall/Table clock

aggregate of aluminium, stainless steel, wood, acrylic, slight color variations might occur due to color anodized production indoor use | designed & made by EMspec

H40 W36 D2.6 cm

# Matrix Clock Wall / table clock

"Matrix Clock" is design that can be hung on the wall or on the table. The initial idea comes from the elements of modern people use of electronic calendars, We take it as an image and arranges it in a matrix format, with the light of "warm" and "cold" color temperatures, instead of the "hour" and "minute" hands, it becomes a beautiful daily reflection in the interior space.

# Glaze Color Series

Matrix Wall /Table Clock

Rust Gold

Shale Black

Mica Gray