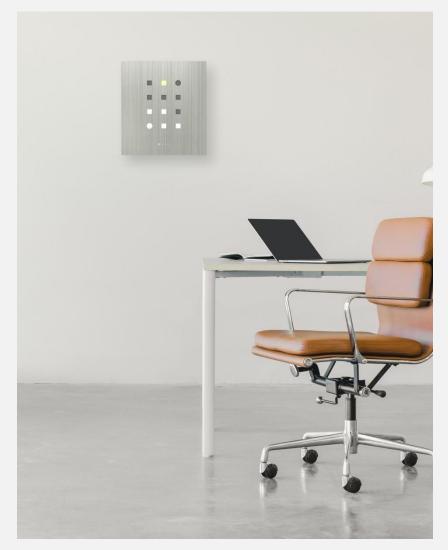

# Matrix Clock Wall/Table clock

aggregate of aluminium, stainless steel, wood, acrylic, slight color variations might occur due to color anodized production indoor use | designed & made by EMspec

H40 W36 D2.6 cm

# Matrix Clock Wall / table clock

"Matrix Clock" is design that can be hung on the wall or on the table. The initial idea comes from the elements of modern people use of electronic calendars, We take it as an image and arranges it in a matrix format, with the light of "warm" and "cold" color temperatures, instead of the "hour" and "minute" hands, it becomes a beautiful daily reflection in the interior space.