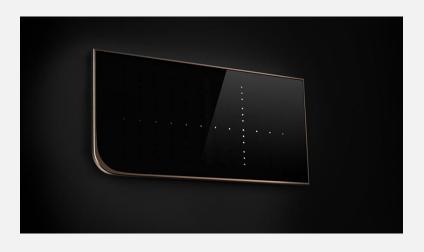

## QIUADRANT

Wall clock

"Quadrant" is a wall clock inspired by
"Cartesian coordinate system " created
by René Descartes. The horizontal and
straight lines of the clock display take the
XY axes in the first quadrant, like the
hour and minute hands of the clock, to
display the time in 12 digits.

" **Diamond Cut** " The frame of Quadrant Clock is manufactured with multi-axis CNC machining to create a very smooth and shiny cut surface.

Matte black-Gold edge

Elegant rose gold