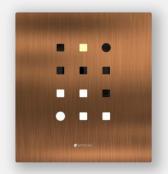

ss steel, wood, acrylic, slight color variations might occur due to color anodized production indoor use | designed & made by EMspec



H40 W36 D2.6 cm



# Matrix Clock Wall / table clock

"Matrix Clock" is design that can be hung on the wall or on the table. The initial idea comes from the elements of modern people use of electronic calendars, We take it as an image and arranges it in a matrix format, with the light of "warm" and "cold" color temperatures, instead of the "hour" and "minute" hands, it becomes a beautiful daily reflection in the interior space.

# Glaze Color Series

Matrix Wall /Table Clock



Rust Gold



Shale Black



Mica Gray



## Wood Series

Craft by

# moobsans

Matrix
Wall /Table Clock



WALNUT



SASAAFRAS



BIRCH



# Brush Series

Matrix Wall /Table Clock



COPPER



SILVER



GOLD



# Mirror Series

Matrix Wall /Table Clock



COPPER



SILVER



GOLD





### Specification

Adjustment Bluetooth by App/Button

Size 36\* 40\* 26(cm)

Weight 2.5 kg

Rated Wattage Max 4W AVG 2W

Rated Voltage  $100 \sim 240 \text{V}$ Product Input Voltage 5 V (Type C) Color Temperature 2700 K/4500 KOperating Temperature  $-10 \text{C} \sim 50 \text{C}$ 

### How to tell time











# Quadrant Clock Wall clock

aggregate of aluminium, acrylic,, PC slight color variations might occur due to color anodized production indoor use | designed & made by EMspec



H38 W80 D1.8 cm



QUADRANT Wall Clock



## QIUADRANT

Wall clock

"Quadrant" is a wall clock inspired by
"Cartesian coordinate system " created
by René Descartes. The horizontal and
straight lines of