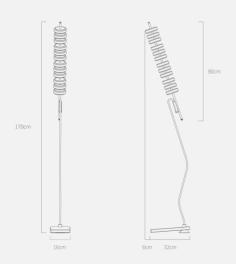

# Swirl Clock floor clock

aggregate of aluminium, stainless steel, iron, glass, PC slight color variations might occur due to color anodized production indoor use | designed & made by EMspec

H170 W30 D30 cm

# Swirl Clock floor clock

"Swirl Clock" is a new type of floor clock with classical spiral design, cleverly use of arrangement and light, blending visual effect and imagination. Aesthetically unique and balanced, achieving the original elegance of time.

### Specification

Color Polished Silver / Matte Black

Adjustment Bluetooth by App Size 170\* 30\* 30(cm)

Weight 7 kg

Rated Wattage Max 28W AVG 14W

Rated Voltage 100~ 240V

Product Input Voltage 24V

Color Temperature 2700K/4500K Operating Temperature -10\*C~ 50\*C