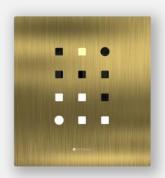

# Matrix Clock Wall/Table clock

aggregate of aluminium, stainless steel, wood, acrylic, slight color variations might occur due to color anodized production indoor use | designed & made by EMspec

H40 W36 D2.6 cm

# Matrix Clock Wall / table clock

"Matrix Clock" is design that can be hung on the wall or on the table. The initial idea comes from the elements of modern people use of electronic calendars, We take it as an image and arranges it in a matrix format, with the light of "warm" and "cold" color temperatures, instead of the "hour" and "minute" hands, it becomes a beautiful daily reflection in the interior space.