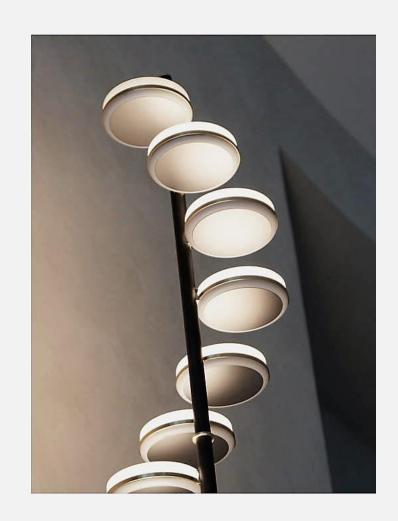

# Swirl Clock floor clock

"Swirl Clock" is a new type of floor clock with classical spiral design, cleverly use of arrangement and light, blending visual effect and imagination. Aesthetically unique and balanced, achieving the original elegance of time.

#### How to tell Time

The current time is displayed intuitively with 12 light balls in different color temperatures and relative positions. With the hourly light show performing, the spiral beam drags out an infinitely extending light-trail; creates a sense of beauty and harmony in indoor spaces modern aesthetic.