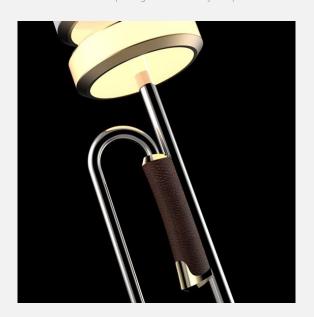

# Swirl Clock floor clock

aggregate of aluminium, stainless steel, iron, glass, PC slight color variations might occur due to color anodized production indoor use | designed & made by EMspec

H170 W30 D30 cm

# Swirl Clock floor clock

"Swirl Clock" is a new type of floor clock with classical spiral design, cleverly use of arrangement and light, blending visual effect and imagination. Aesthetically unique and balanced, achieving the original elegance of time.

"Swirl Clock" is sophisticatedly designed, stitched tightly and integrated.

The main tube is made of stainless steel tube polished by the master craftsman.

₹ 18