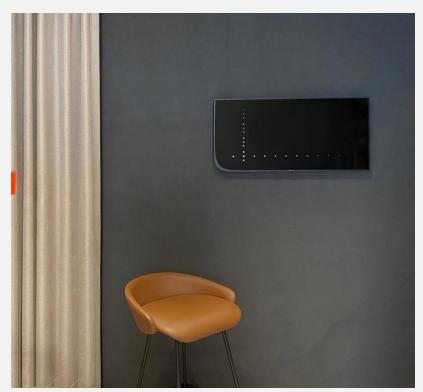

# Quadrant Clock Wall clock

aggregate of aluminium, acrylic,, PC slight color variations might occur due to color anodized production indoor use | designed & made by EMspec

H38 W80 D1.8 cm

QUADRANT Wall Clock

## QIUADRANT

Wall clock

"Quadrant" is a wall clock inspired by
"Cartesian coordinate system " created
by René Descartes. The horizontal and
straight lines of the clock display take the
XY axes in the first quadrant, like the
hour and minute hands of the clock, to
display the time in 12 digits.