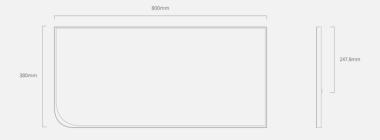

# Quadrant Clock Wall clock

aggregate of aluminium, acrylic,, PC slight color variations might occur due to color anodized production indoor use | designed & made by EMspec

H38 W80 D1.8 cm

QUADRANT Wall Clock

## QIUADRANT

Wall clock

"Quadrant" is a wall clock inspired by
"Cartesian coordinate system " created
by René Descartes. The horizontal and
straight lines of the clock display take the
XY axes in the first quadrant, like the
hour and minute hands of the clock, to
display the time in 12 digits.