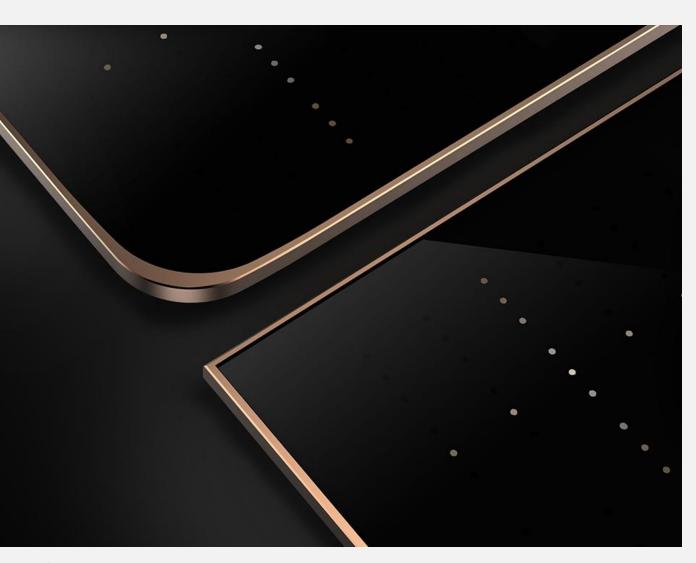

" **Diamond Cut** " The frame of Quadrant Clock is manufactured with multi-axis CNC machining to create a very smooth and shiny cut surface.

Matte black-Gold edge

Elegant rose gold