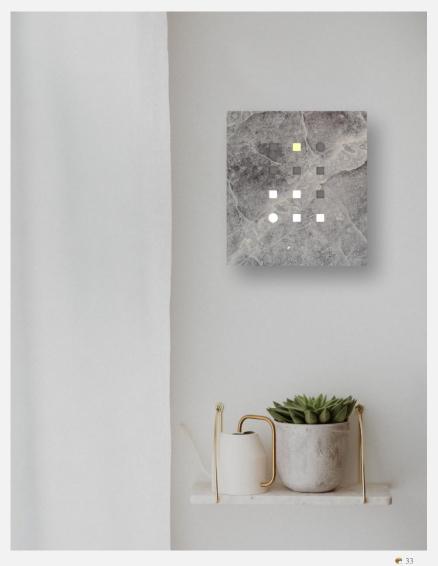

# Matrix Clock Wall/Table clock

aggregate of aluminium, stainless steel, wood, acrylic, slight color variations might occur due to color anodized production indoor use | designed & made by EMspec

H40 W36 D2.6 cm

# Matrix Clock Wall / table clock

"Matrix Clock" is design that can be hung on the wall or on the table. The initial idea comes from the elements of modern people use of electronic calendars, We take it as an image and arranges it in a matrix format, with the light of "warm" and "cold" color temperatures, instead of the "hour" and "minute" hands, it becomes a beautiful daily reflection in the interior space.

### How to tell time