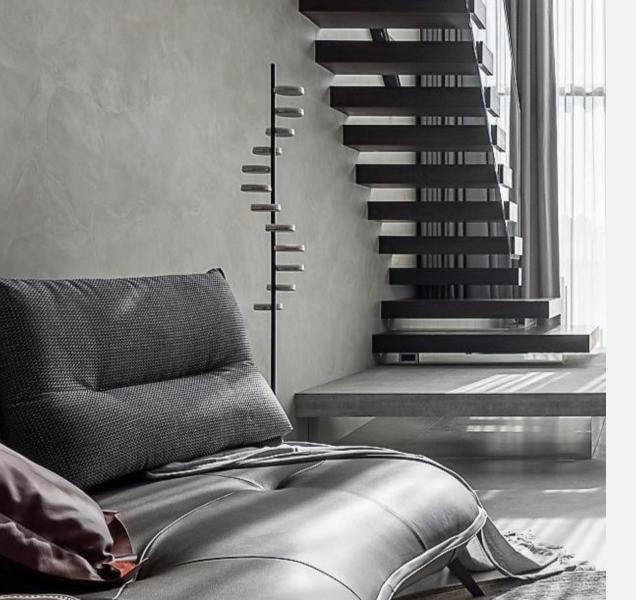

# Swirl Clock floor clock

aggregate of aluminium, stainless steel, iron, glass, PC slight color variations might occur due to color anodized production indoor use | designed & made by EMspec

H170 W30 D30 cm

# Swirl Clock floor clock

"Swirl Clock" is a new type of floor clock with classical spiral design, cleverly use of arrangement and light, blending visual effect and imagination. Aesthetically unique and balanced, achieving the original elegance of time.

#### How to tell Time

The current time is displayed intuitively with 12 light balls in different color temperatures and relative positions. With the hourly light show performing, the spiral beam drags out an infinitely extending light-trail; creates a sense of beauty and harmony in indoor spaces modern aesthetic.

"Swirl Clock" is sophisticatedly designed, stitched tightly and integrated.

The main tube is made of stainless steel tube polished by the master craftsman.

₹ 18