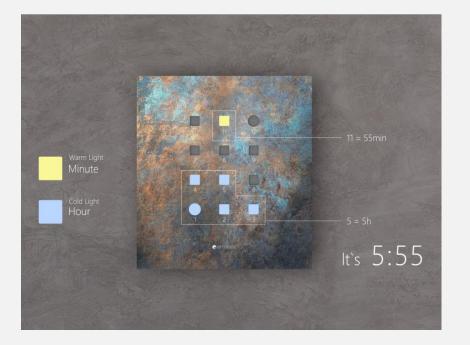

# Matrix Clock Wall / table clock

"Matrix Clock" is design that can be hung on the wall or on the table. The initial idea comes from the elements of modern people use of electronic calendars, We take it as an image and arranges it in a matrix format, with the light of "warm" and "cold" color temperatures, instead of the "hour" and "minute" hands, it becomes a beautiful daily reflection in the interior space.

### How to tell time