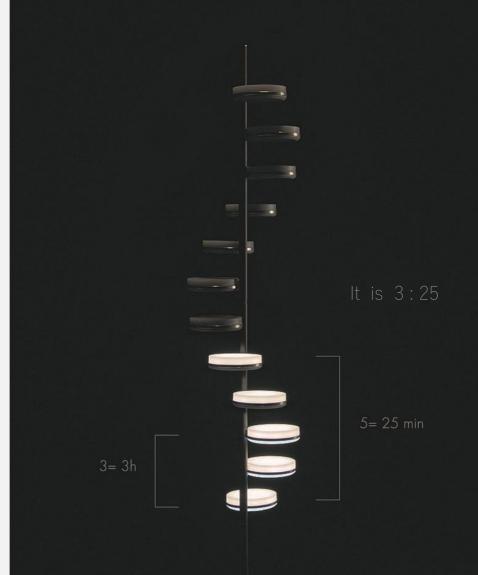

# Swirl Clock floor clock

aggregate of aluminium, stainless steel, iron, glass, PC slight color variations might occur due to color anodized production indoor use | designed & made by EMspec

H170 W30 D30 cm

# Swirl Clock floor clock

"Swirl Clock" is a new type of floor clock with classical spiral design, cleverly use of arrangement and light, blending visual effect and imagination. Aesthetically unique and balanced, achieving the original elegance of time.

#### How to tell Time

The current time is displayed intuitively with 12 light balls in different color temperatures and relative positions. With the hourly light show performing, the spiral beam drags out an infinitely extending light-trail; creates a sense of beauty and harmony in indoor spaces modern aesthetic.