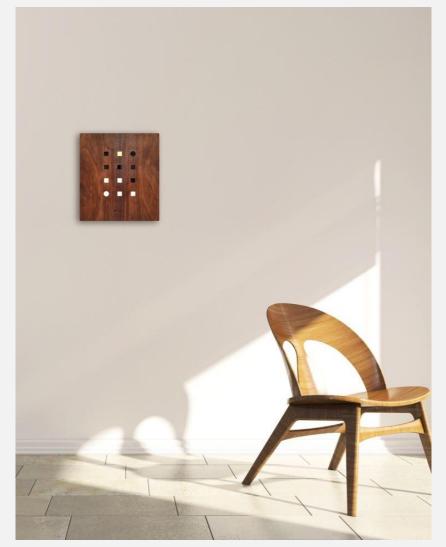

# Matrix Clock Wall/Table clock

aggregate of aluminium, stainless steel, wood, acrylic, slight color variations might occur due to color anodized production indoor use | designed & made by EMspec

H40 W36 D2.6 cm

# Matrix Clock Wall / table clock

"Matrix Clock" is design that can be hung on the wall or on the table. The initial idea comes from the elements of modern people use of electronic calendars, We take it as an image and arranges it in a matrix format, with the light of "warm" and "cold" color temperatures, instead of the "hour" and "minute" hands, it becomes a beautiful daily reflection in the interior space.