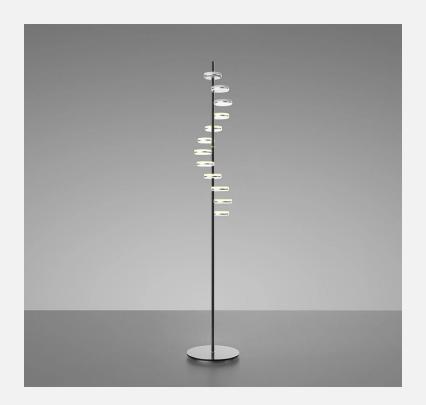

# Swirl Clock floor clock

aggregate of aluminium, stainless steel, iron, glass, PC slight color variations might occur due to color anodized production indoor use | designed & made by EMspec

H170 W30 D30 cm

# Swirl Clock floor clock

"Swirl Clock" is a new type of floor clock with classical spiral design, cleverly use of arrangement and light, blending visual effect and imagination. Aesthetically unique and balanced, achieving the original elegance of time.

"Swirl Clock" is sophisticatedly designed, stitched tightly and integrated.

The main tube is made of stainless steel tube polished by the master craftsman.

₹ 18

### Specification

Color Polished Silver / Matte Black

Adjustment Bluetooth by App Size 170\* 30\* 30(cm)

Weight 7 kg

Rated Wattage Max 28W AVG 14W

Rated Voltage 100~ 240V

Product Input Voltage 24V

Color Temperature 2700K/4500K Operating Temperature -10\*C~ 50\*C