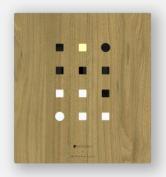

## Wood Series

Craft by

# moobsans

Matrix
Wall /Table Clock

WALNUT

SASAAFRAS

BIRCH