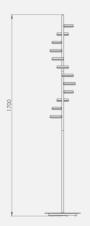

# Swirl Clock floor clock

aggregate of aluminium, stainless steel, iron, glass, PC slight color variations might occur due to color anodized production indoor use | designed & made by EMspec

H170 W30 D30 cm

# Swirl Clock floor clock

"Swirl Clock" is a new type of floor clock with classical spiral design, cleverly use of arrangement and light, blending visual effect and imagination. Aesthetically unique and balanced, achieving the original elegance of time.

#### How to tell Time

The current time is displayed intuitively with 12 light balls in different color temperatures and relative positions. With the hourly light show performing, the spiral beam drags out an infinitely extending light-trail; creates a sense of beauty and harmony in indoor spaces modern aesthetic.

### Specification

Color Polished Silver / Matte Black

Adjustment Bluetooth by App Size 170\* 30\* 30(cm)

Weight 7 kg

Rated Wattage Max 28W AVG 14W

Rated Voltage 100~ 240V

Product Input Voltage 24V

Color Temperature 2700K/4500K Operating Temperature -10\*C~ 50\*C