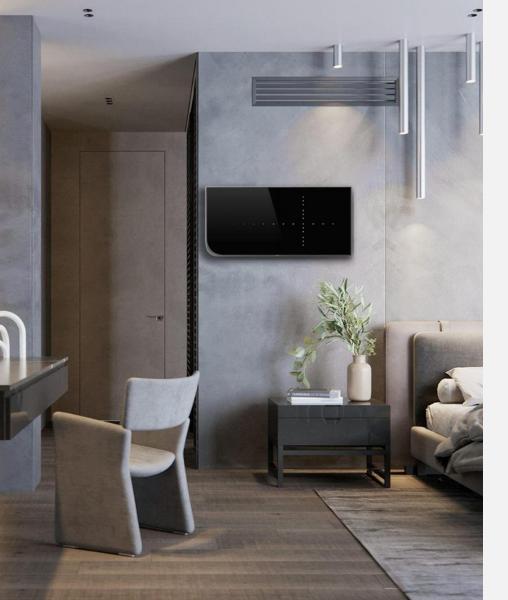

# Quadrant Clock Wall clock

aggregate of aluminium, acrylic,, PC slight color variations might occur due to color anodized production indoor use | designed & made by EMspec

H38 W80 D1.8 cm

QUADRANT Wall Clock

## QIUADRANT

Wall clock

"Quadrant" is a wall clock inspired by
"Cartesian coordinate system " created
by René Descartes. The horizontal and
straight lines of the clock display take the
XY axes in the first quadrant, like the
hour and minute hands of the clock, to
display the time in 12 digits.