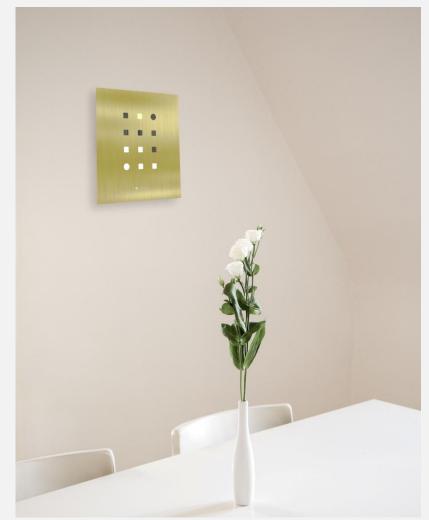

# Matrix Clock Wall/Table clock

aggregate of aluminium, stainless steel, wood, acrylic, slight color variations might occur due to color anodized production indoor use | designed & made by EMspec

H40 W36 D2.6 cm

# Matrix Clock Wall / table clock

"Matrix Clock" is design that can be hung on the wall or on the table. The initial idea comes from the elements of modern people use of electronic calendars, We take it as an image and arranges it in a matrix format, with the light of "warm" and "cold" color temperatures, instead of the "hour" and "minute" hands, it becomes a beautiful daily reflection in the interior space.

# Brush Series

Matrix Wall /Table Clock

COPPER

SILVER

GOLD