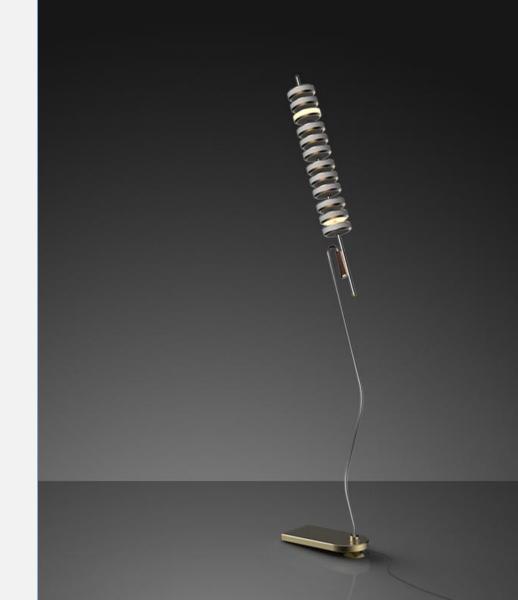

# Swirl Clock floor clock

aggregate of aluminium, stainless steel, iron, glass, PC slight color variations might occur due to color anodized production indoor use | designed & made by EMspec

H170 W30 D30 cm

# Swirl Clock floor clock

"Swirl Clock" is a new type of floor clock with classical spiral design, cleverly use of arrangement and light, blending visual effect and imagination. Aesthetically unique and balanced, achieving the original elegance of time.

#### How to tell Time

The current time is displayed intuitively with 12 light balls in different color temperatures and relative positions. With the hourly light show performing, the spiral beam drags out an infinitely extending light-trail; creates a sense of beauty and harmony in indoor spaces modern aesthetic.

"Swirl Clock" is sophisticatedly designed, stitched tightly and integrated.

The main tube is made of stainless steel tube polished by the master craftsman.

₹ 18