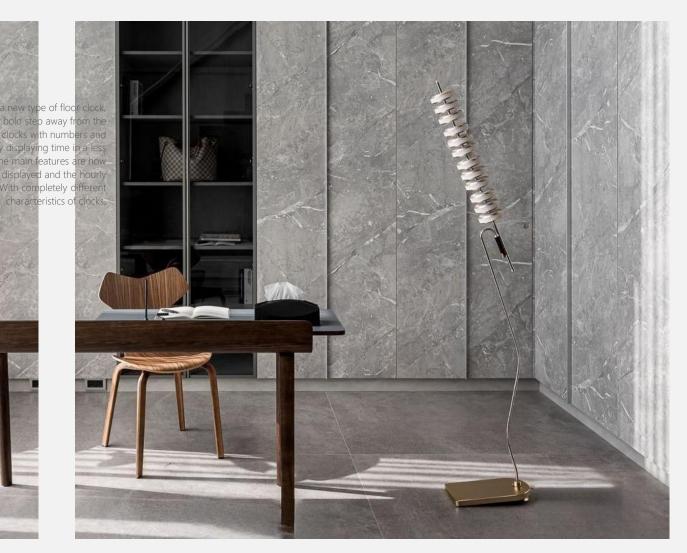

# Rope Clock

aggregate of aluminium, stainless steel, iron, acrylic, PC slight color variations might occur due to color anodized production indoor use | designed & made by EMspec

H170 W32 D16 cm

### Rope Clock Floor clock

"Quipu" is the inspiration of this design. Each light ball represents a knot, and the stainless steel pipe represents the rope. In addition, the hourly lighting show was inspired by Cuckoo clock, and the concept of the dancing fountain was translated into its lighting effect.