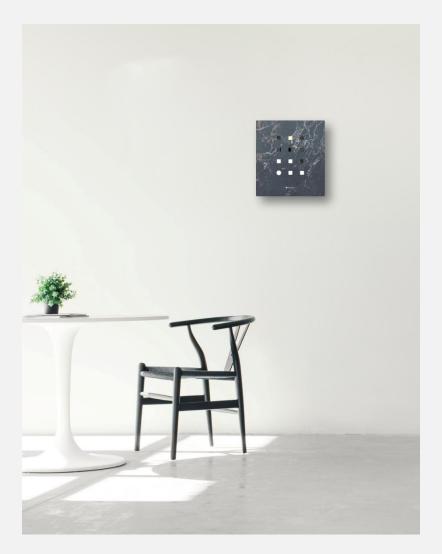

# Matrix Clock Wall/Table clock

aggregate of aluminium, stainless steel, wood, acrylic, slight color variations might occur due to color anodized production indoor use | designed & made by EMspec

H40 W36 D2.6 cm

# Matrix Clock Wall / table clock

"Matrix Clock" is design that can be hung on the wall or on the table. The initial idea comes from the elements of modern people use of electronic calendars, We take it as an image and arranges it in a matrix format, with the light of "warm" and "cold" color temperatures, instead of the "hour" and "minute" hands, it becomes a beautiful daily reflection in the interior space.

# Glaze Color Series

Matrix Wall /Table Clock

Rust Gold

Shale Black

Mica Gray