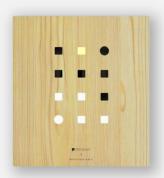

# Matrix Clock Wall/Table clock

aggregate of aluminium, stainless steel, wood, acrylic, slight color variations might occur due to color anodized production indoor use | designed & made by EMspec

H40 W36 D2.6 cm

# Matrix Clock Wall / table clock

"Matrix Clock" is design that can be hung on the wall or on the table. The initial idea comes from the elements of modern people use of electronic calendars, We take it as an image and arranges it in a matrix format, with the light of "warm" and "cold" color temperatures, instead of the "hour" and "minute" hands, it becomes a beautiful daily reflection in the interior space.