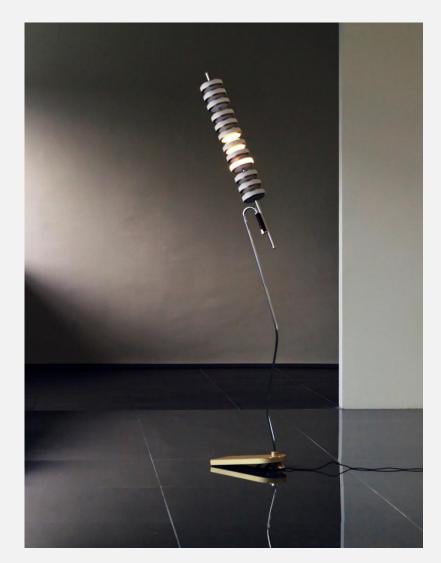

# Swirl Clock floor clock

aggregate of aluminium, stainless steel, iron, glass, PC slight color variations might occur due to color anodized production indoor use | designed & made by EMspec

H170 W30 D30 cm

# Swirl Clock floor clock

"Swirl Clock" is a new type of floor clock with classical spiral design, cleverly use of arrangement and light, blending visual effect and imagination. Aesthetically unique and balanced, achieving the original elegance of time.

"Swirl Clock" is sophisticatedly designed, stitched tightly and integrated.

The main tube is made of stainless steel tube polished by the master craftsman.

₹ 18