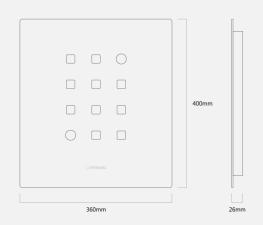

### Specification

Adjustment Bluetooth by App/Button

Size 36\* 40\* 26(cm)

Weight 2.5 kg

Rated Wattage Max 4W AVG 2W

Rated Voltage  $100 \sim 240 \text{V}$ Product Input Voltage 5 V (Type C) Color Temperature 2700 K/4500 KOperating Temperature  $-10 \text{C} \sim 50 \text{C}$ 