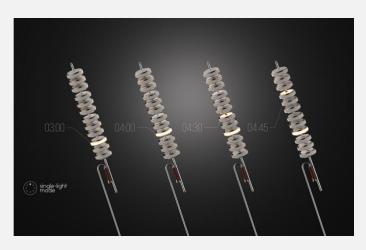

### Rope Clock Floor clock

"Quipu" is the inspiration of this design. Each light ball represents a knot, and the stainless steel pipe represents the rope. In addition, the hourly lighting show was inspired by Cuckoo clock, and the concept of the dancing fountain was translated into its lighting effect.