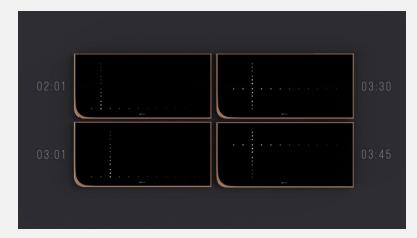

Operating Temperature -10\*C~ 50\*C

Every hour, "Quadrant" will display a short light show inspired by the starry sky. It will make time, environment, and human harmony in at a certain moment so that the gesture of passing time will be no longer boring.