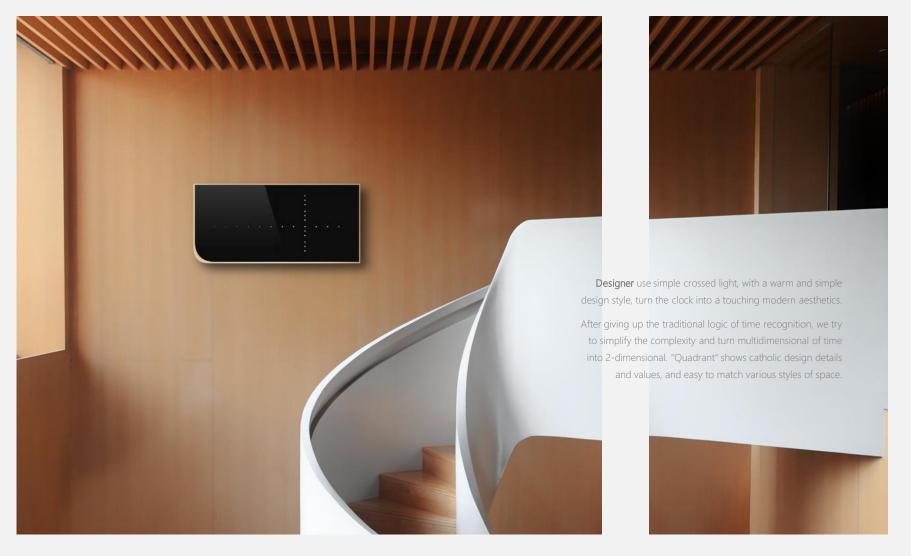

## QIUADRANT

Wall clock

"Quadrant" is a wall clock inspired by
"Cartesian coordinate system " created
by René Descartes. The horizontal and
straight lines of the clock display take the
XY axes in the first quadrant, like the
hour and minute hands of the clock, to
display the time in 12 digits.

"Quadrant" creates a kind of elegance which makes people get rid of forcing precision and feel comfortable about getting along with time.