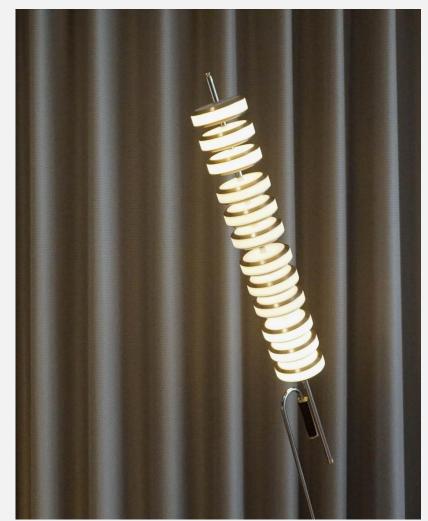

# Swirl Clock floor clock

aggregate of aluminium, stainless steel, iron, glass, PC slight color variations might occur due to color anodized production indoor use | designed & made by EMspec

H170 W30 D30 cm

# Swirl Clock floor clock

"Swirl Clock" is a new type of floor clock with classical spiral design, cleverly use of arrangement and light, blending visual effect and imagination. Aesthetically unique and balanced, achieving the original elegance of time.

#### How to tell Time

The current time is displayed intuitively with 12 light balls in different color temperatures and relative positions. With the hourly light show performing, the spiral beam drags out an infinitely extending light-trail; creates a sense of beauty and harmony in indoor spaces modern aesthetic.