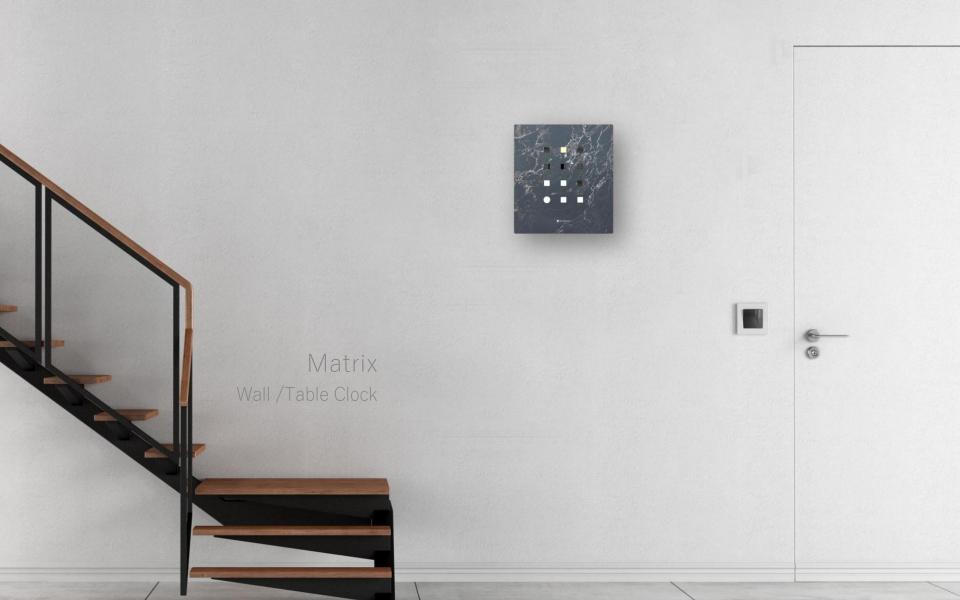

# Matrix Clock Wall/Table clock

aggregate of aluminium, stainless steel, wood, acrylic, slight color variations might occur due to color anodized production indoor use | designed & made by EMspec

H40 W36 D2.6 cm

# Matrix Clock Wall / table clock

"Matrix Clock" is design that can be hung on the wall or on the table. The initial idea comes from the elements of modern people use of electronic calendars, We take it as an image and arranges it in a matrix format, with the light of "warm" and "cold" color temperatures, instead of the "hour" and "minute" hands, it becomes a beautiful daily reflection in the interior space.