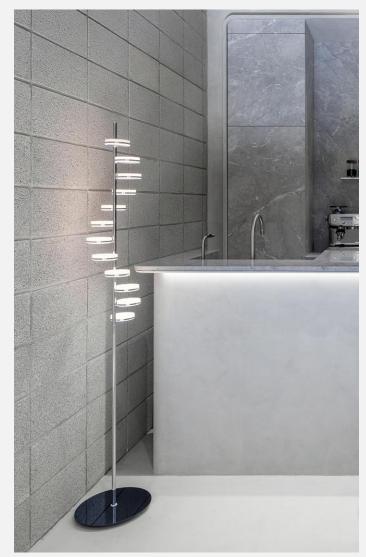

# Swirl Clock floor clock

aggregate of aluminium, stainless steel, iron, glass, PC slight color variations might occur due to color anodized production indoor use | designed & made by EMspec

H170 W30 D30 cm

# Swirl Clock floor clock

"Swirl Clock" is a new type of floor clock with classical spiral design, cleverly use of arrangement and light, blending visual effect and imagination. Aesthetically unique and balanced, achieving the original elegance of time.

#### How to tell Time

The current time is displayed intuitively with 12 light balls in different color temperatures and relative positions. With the hourly light show performing, the spiral beam drags out an infinitely extending light-trail; creates a sense of beauty and harmony in indoor spaces modern aesthetic.