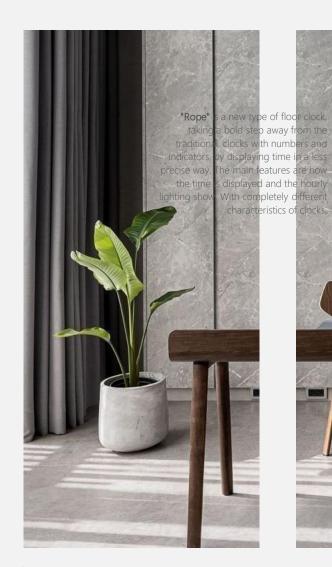

# Rope Clock

aggregate of aluminium, stainless steel, iron, acrylic, PC slight color variations might occur due to color anodized production indoor use | designed & made by EMspec

H170 W32 D16 cm

### Rope Clock Floor clock

"Quipu" is the inspiration of this design. Each light ball represents a knot, and the stainless steel pipe represents the rope. In addition, the hourly lighting show was inspired by Cuckoo clock, and the concept of the dancing fountain was translated into its lighting effect.