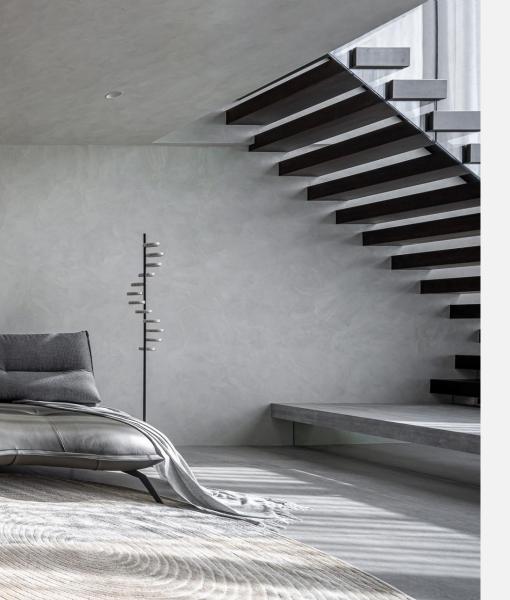

# Swirl Clock floor clock

aggregate of aluminium, stainless steel, iron, glass, PC slight color variations might occur due to color anodized production indoor use | designed & made by EMspec

H170 W30 D30 cm

# Swirl Clock floor clock

"Swirl Clock" is a new type of floor clock with classical spiral design, cleverly use of arrangement and light, blending visual effect and imagination. Aesthetically unique and balanced, achieving the original elegance of time.

#### How to tell Time

The current time is displayed intuitively with 12 light balls in different color temperatures and relative positions. With the hourly light show performing, the spiral beam drags out an infinitely extending light-trail; creates a sense of beauty and harmony in indoor spaces modern aesthetic.