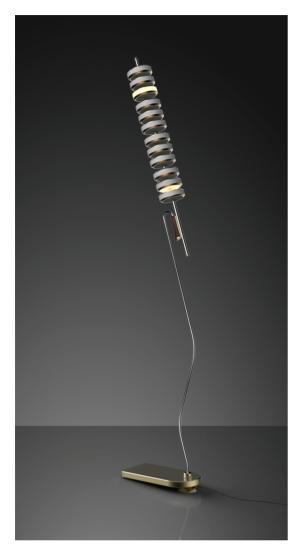

# ROPE CLOCK

ТҮРЕ

Rose gold

COLORS AND FINISHES

DIMENSIONS W 16 \* L 32 \* H 170 cm

Floor clock

\_\_\_\_\_

MATERIALS

# Stainless steel, aluminium, acrylic, leather