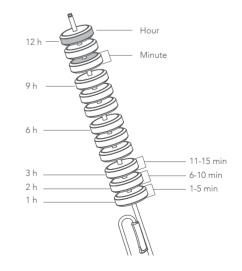

### TIME DISPLAY

Hour: the outer ring of the light ball Minute: the top and the bottom flat surfaces

Evening & Morning Specification