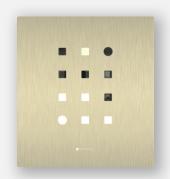

# Brush Series

Matrix Wall /Table Clock

COPPER

SILVER

GOLD

# Mirror Series

Matrix Wall /Table Clock

COPPER

SILVER

GOLD