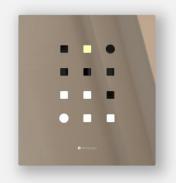

# Matrix Clock Wall / Table clock

aggregate of aluminium, stainless steel, wood, acrylic, slight color variations might occur due to color anodized production indoor use | designed & made by EMspec

H40 W36 D2.6 cm

# Matrix Clock Wall / table clock

"Matrix Clock" is design that can be hung on the wall or on the table. The initial idea comes from the elements of modern people use of electronic calendars, We take it as an image and arranges it in a matrix format, with the light of "warm" and "cold" color temperatures, instead of the "hour" and "minute" hands, it becomes a beautiful daily reflection in the interior space.