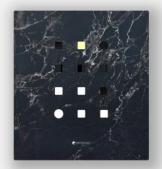

# Matrix Clock Wall / Table clock

aggregate of aluminium, stainless steel, wood, acrylic, slight color variations might occur due to color anodized production indoor use | designed & made by EMspec

H40 W36 D2.6 cm

# Matrix Clock Wall / table clock

"Matrix Clock" is design that can be hung on the wall or on the table. The initial idea comes from the elements of modern people use of electronic calendars, We take it as an image and arranges it in a matrix format, with the light of "warm" and "cold" color temperatures, instead of the "hour" and "minute" hands, it becomes a beautiful daily reflection in the interior space.

# Wood Series

Matrix Wall /Table Clock

WALNUT

SASAAFRAS

BIRCH