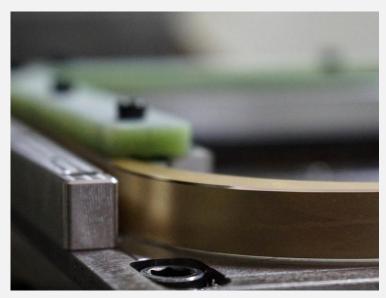

" **Diamond Cut** " The frame of Quadrant Clock is manufactured with multi-axis CNC machining to create a very smooth and shiny cut surface.

Matte black-Gold edge

Elegant rose gold