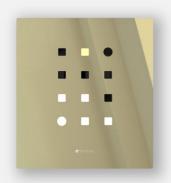

# Matrix Clock Wall / Table clock

aggregate of aluminium, stainless steel, wood, acrylic, slight color variations might occur due to color anodized production indoor use | designed & made by EMspec

H40 W36 D2.6 cm

# Matrix Clock Wall / table clock

"Matrix Clock" is design that can be hung on the wall or on the table. The initial idea comes from the elements of modern people use of electronic calendars, We take it as an image and arranges it in a matrix format, with the light of "warm" and "cold" color temperatures, instead of the "hour" and "minute" hands, it becomes a beautiful daily reflection in the interior space.