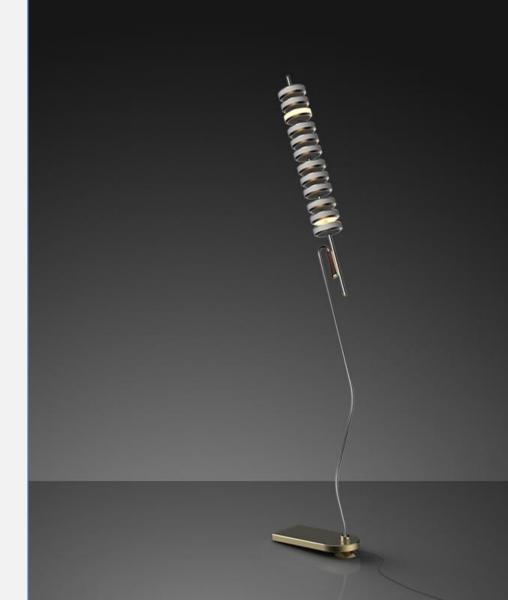

# Swirl Clock floor clock

aggregate of aluminium, stainless steel, iron, glass, PC slight color variations might occur due to color anodized production indoor use | designed & made by EMspec

H170 W30 D30 cm

# Swirl Clock floor clock

"Swirl Clock" is a new type of floor clock with classical spiral design, cleverly use of arrangement and light, blending visual effect and imagination. Aesthetically unique and balanced, achieving the original elegance of time.

### Specification

Color Polished Silver / Matte Black

Adjustment Bluetooth by App Size 170\* 30\* 30(cm)

Weight 7 kg

Rated Wattage Max 28W AVG 14W

Rated Voltage 100~ 240V

Product Input Voltage 24V

Color Temperature 2700K/4500K Operating Temperature -10\*C~ 50\*C