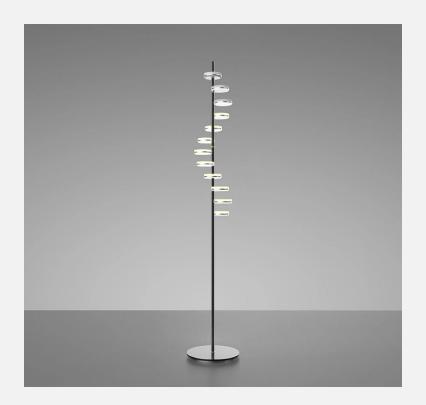

# Swirl Clock floor clock

aggregate of aluminium, stainless steel, iron, glass, PC slight color variations might occur due to color anodized production indoor use | designed & made by EMspec

H170 W30 D30 cm

# Swirl Clock floor clock

"Swirl Clock" is a new type of floor clock with classical spiral design, cleverly use of arrangement and light, blending visual effect and imagination. Aesthetically unique and balanced, achieving the original elegance of time.

### Specification

Color Polished Silver / Matte Black

Adjustment Bluetooth by App Size 170\* 30\* 30(cm)

Weight 7 kg

Rated Wattage Max 28W AVG 14W

Rated Voltage 100~ 240V

Product Input Voltage 24V

Color Temperature 2700K/4500K Operating Temperature -10\*C~ 50\*C