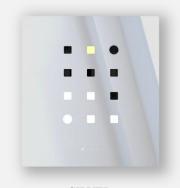

# Matrix Clock Wall / Table clock

aggregate of aluminium, stainless steel, wood, acrylic, slight color variations might occur due to color anodized production indoor use | designed & made by EMspec

H40 W36 D2.6 cm

# Matrix Clock Wall / table clock

"Matrix Clock" is design that can be hung on the wall or on the table. The initial idea comes from the elements of modern people use of electronic calendars, We take it as an image and arranges it in a matrix format, with the light of "warm" and "cold" color temperatures, instead of the "hour" and "minute" hands, it becomes a beautiful daily reflection in the interior space.