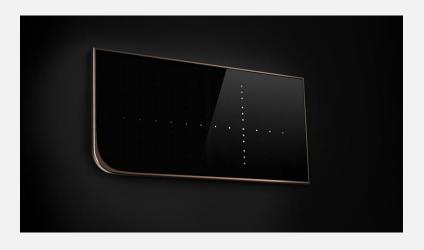

# Quadrant Clock Wall clock

aggregate of aluminium, acrylic,, PC slight color variations might occur due to color anodized production indoor use | designed & made by EMspec

H38 W80 D1.8 cm

QUADRANT Wall Clock

## QIUADRANT

Wall clock

"Quadrant" is a wall clock inspired by
"Cartesian coordinate system " created
by René Descartes. The horizontal and
straight lines of the clock display take the
XY axes in the first quadrant, like the
hour and minute hands of the clock, to
display the time in 12 digits.

Every hour, "Quadrant" will display a short light show inspired by the starry sky. It will make time, environment, and human harmony in at a certain moment so that the gesture of passing time will be no longer boring.