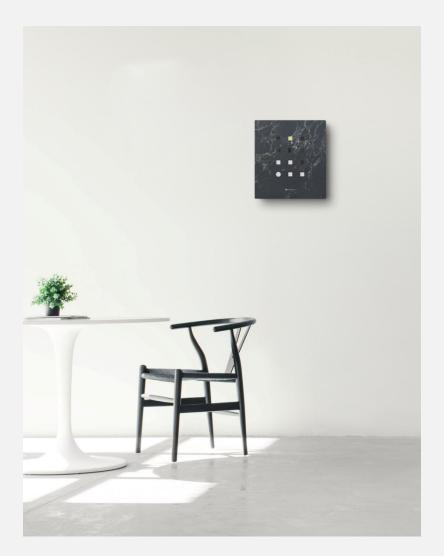

# Matrix Clock Wall / Table clock

aggregate of aluminium, stainless steel, wood, acrylic, slight color variations might occur due to color anodized production indoor use | designed & made by EMspec

H40 W36 D2.6 cm

# Matrix Clock Wall / table clock

"Matrix Clock" is design that can be hung on the wall or on the table. The initial idea comes from the elements of modern people use of electronic calendars, We take it as an image and arranges it in a matrix format, with the light of "warm" and "cold" color temperatures, instead of the "hour" and "minute" hands, it becomes a beautiful daily reflection in the interior space.