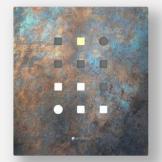

# Matrix Clock Wall / Table clock

aggregate of aluminium, stainless steel, wood, acrylic, slight color variations might occur due to color anodized production indoor use | designed & made by EMspec

H40 W36 D2.6 cm

# Matrix Clock Wall / table clock

"Matrix Clock" is design that can be hung on the wall or on the table. The initial idea comes from the elements of modern people use of electronic calendars, We take it as an image and arranges it in a matrix format, with the light of "warm" and "cold" color temperatures, instead of the "hour" and "minute" hands, it becomes a beautiful daily reflection in the interior space.