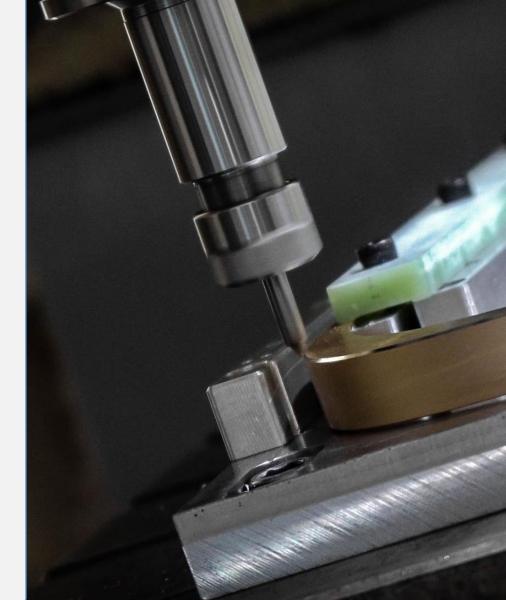

" **Diamond Cut** " The frame of Quadrant Clock is manufactured with multi-axis CNC machining to create a very smooth and shiny cut surface.

Matte black-Gold edge

Elegant rose gold