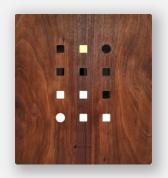

mperature -10\*C~ 50\*C









# Matrix Clock Wall / Table clock

aggregate of aluminium, stainless steel, wood, acrylic, slight color variations might occur due to color anodized production indoor use | designed & made by EMspec



H40 W36 D2.6 cm



# Matrix Clock Wall / table clock

"Matrix Clock" is design that can be hung on the wall or on the table. The initial idea comes from the elements of modern people use of electronic calendars, We take it as an image and arranges it in a matrix format, with the light of "warm" and "cold" color temperatures, instead of the "hour" and "minute" hands, it becomes a beautiful daily reflection in the interior space.

# Glaze Color Series

Matrix Wall /Table Clock



Rust Gold



Shale Black



Mica Gray



# Wood Series

Matrix Wall /Table Clock



WALNUT



SASAAFRAS



BIRCH



# Brush Series

Matrix Wall /Table Clock



COPPER



SILVER



GOLD



# Mirror Series

Matrix Wall /Table Clock



COPPER



SILVER



GOLD



# Copper Patina Series

### Craft by





HANMON KUJYAKU



HANMON JYUNGIN



HANMON GAS SEIDOU











Infinite colors produced by Orii.

**Orii's** unique technique of creating a myriad of expressions on a single metal piece by artisan's creativity brings out the its distinctive colors that cannot be found anywhere else.











### Specification

Adjustment Bluetooth by App/Button

Size 36\* 40\* 26(cm)

Weight 2.5 kg

Rated Wattage Max 4W AVG 2W

Rated Voltage  $100 \sim 240 \text{V}$ Product Input Voltage 5 V (Type C) Color Temperature 2700 K/4500 KOperating Temperature  $-10 \text{C} \sim 50 \text{C}$