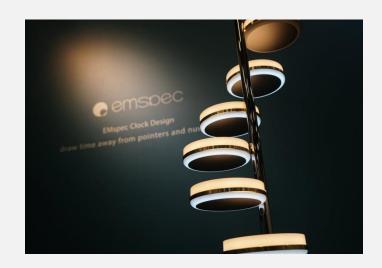

# Matrix Clock Wall / Table clock

aggregate of aluminium, stainless steel, wood, acrylic, slight color variations might occur due to color anodized production indoor use | designed & made by EMspec

H40 W36 D2.6 cm

# Matrix Clock Wall / table clock

"Matrix Clock" is design that can be hung on the wall or on the table. The initial idea comes from the elements of modern people use of electronic calendars, We take it as an image and arranges it in a matrix format, with the light of "warm" and "cold" color temperatures, instead of the "hour" and "minute" hands, it becomes a beautiful daily reflection in the interior space.