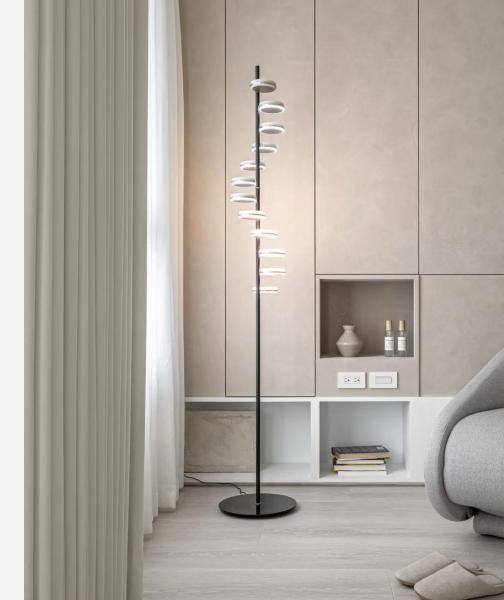

# Swirl Clock floor clock

aggregate of aluminium, stainless steel, iron, glass, PC slight color variations might occur due to color anodized production indoor use | designed & made by EMspec

H170 W30 D30 cm

# Swirl Clock floor clock

"Swirl Clock" is a new type of floor clock with classical spiral design, cleverly use of arrangement and light, blending visual effect and imagination. Aesthetically unique and balanced, achieving the original elegance of time.

#### How to tell Time

The current time is displayed intuitively with 12 light balls in different color temperatures and relative positions. With the hourly light show performing, the spiral beam drags out an infinitely extending light-trail; creates a sense of beauty and harmony in indoor spaces modern aesthetic.