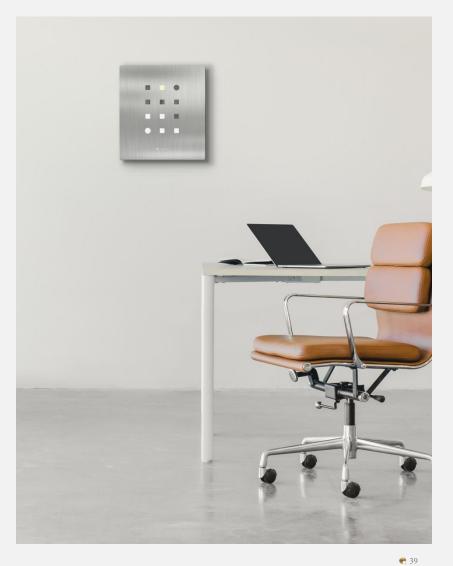

# Matrix Clock Wall / Table clock

aggregate of aluminium, stainless steel, wood, acrylic, slight color variations might occur due to color anodized production indoor use | designed & made by EMspec

H40 W36 D2.6 cm

# Matrix Clock Wall / table clock

"Matrix Clock" is design that can be hung on the wall or on the table. The initial idea comes from the elements of modern people use of electronic calendars, We take it as an image and arranges it in a matrix format, with the light of "warm" and "cold" color temperatures, instead of the "hour" and "minute" hands, it becomes a beautiful daily reflection in the interior space.