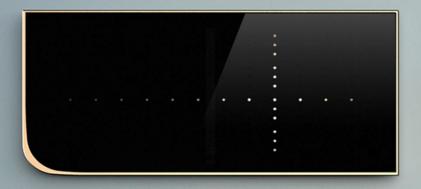

## QIUADRANT

Wall clock

"Quadrant" is a wall clock inspired by
"Cartesian coordinate system " created
by René Descartes. The horizontal and
straight lines of the clock display take the
XY axes in the first quadrant, like the
hour and minute hands of the clock, to
display the time in 12 digits.

Every hour, "Quadrant" will display a short light show inspired by the starry sky. It will make time, environment, and human harmony in at a certain moment so that the gesture of passing time will be no longer boring.

"Quadrant" creates a kind of elegance which makes people get rid of forcing precision and feel comfortable about getting along with time.