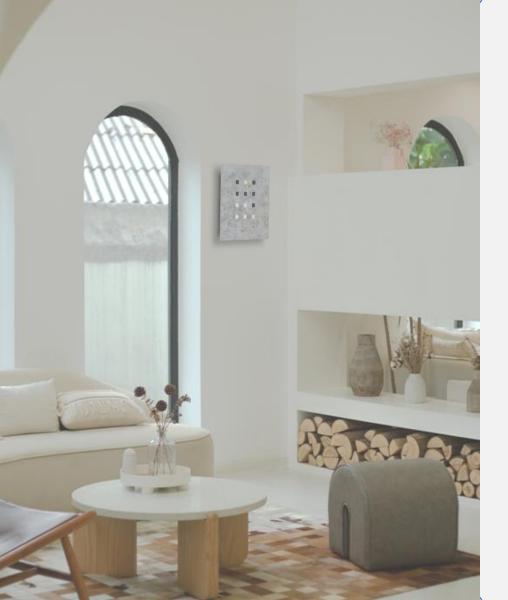

# Matrix Clock Wall / Table clock

aggregate of aluminium, stainless steel, wood, acrylic, slight color variations might occur due to color anodized production indoor use | designed & made by EMspec

H40 W36 D2.6 cm

# Matrix Clock Wall / table clock

"Matrix Clock" is design that can be hung on the wall or on the table. The initial idea comes from the elements of modern people use of electronic calendars, We take it as an image and arranges it in a matrix format, with the light of "warm" and "cold" color temperatures, instead of the "hour" and "minute" hands, it becomes a beautiful daily reflection in the interior space.