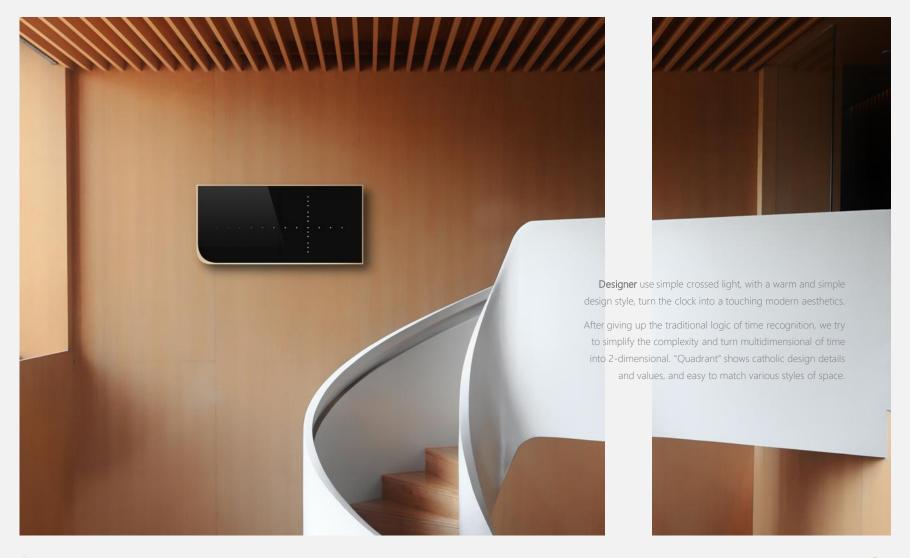

## QIUADRANT

Wall clock

"Quadrant" is a wall clock inspired by
"Cartesian coordinate system " created
by René Descartes. The horizontal and
straight lines of the clock display take the
XY axes in the first quadrant, like the
hour and minute hands of the clock, to
display the time in 12 digits.

"Quadrant" creates a kind of elegance which makes people get rid of forcing precision and feel comfortable about getting along with time.