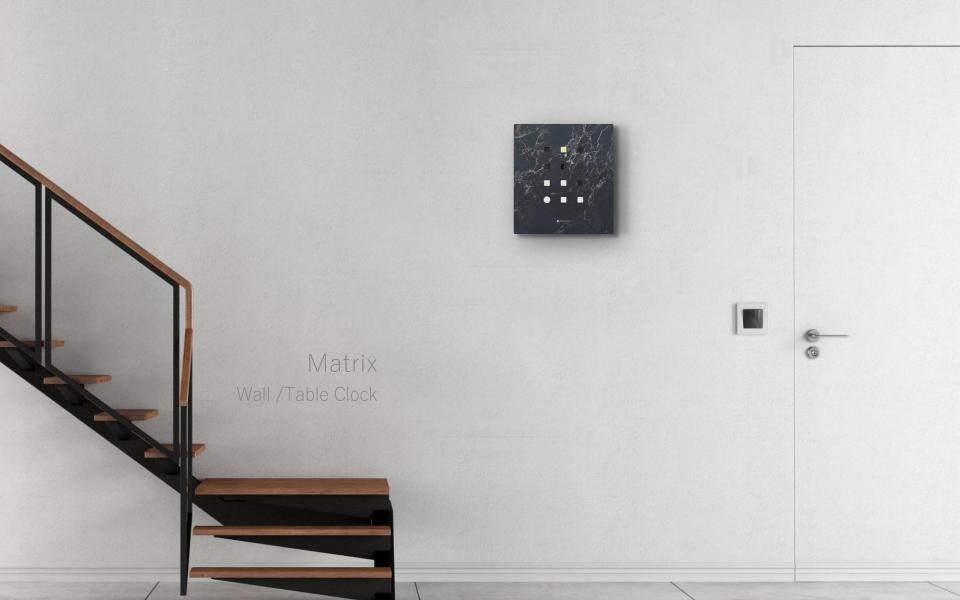

# Matrix Clock Wall / Table clock

aggregate of aluminium, stainless steel, wood, acrylic, slight color variations might occur due to color anodized production indoor use | designed & made by EMspec

H40 W36 D2.6 cm

# Matrix Clock Wall / table clock

"Matrix Clock" is design that can be hung on the wall or on the table. The initial idea comes from the elements of modern people use of electronic calendars, We take it as an image and arranges it in a matrix format, with the light of "warm" and "cold" color temperatures, instead of the "hour" and "minute" hands, it becomes a beautiful daily reflection in the interior space.

# Glaze Color Series

Matrix Wall /Table Clock

Rust Gold

Shale Black

Mica Gray