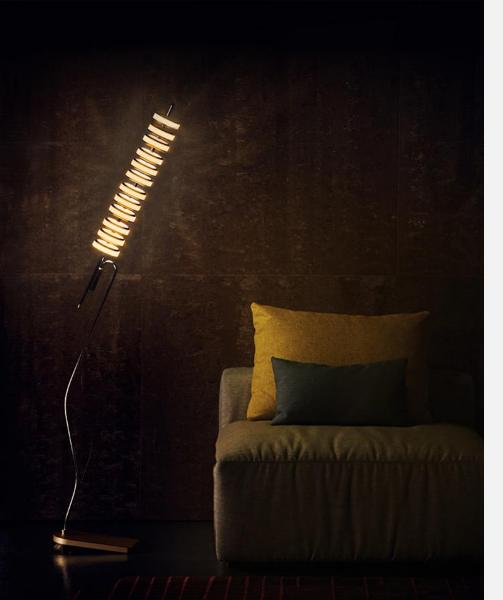

# Swirl Clock floor clock

"Swirl Clock" is a new type of floor clock with classical spiral design, cleverly use of arrangement and light, blending visual effect and imagination. Aesthetically unique and balanced, achieving the original elegance of time.

#### How to tell Time

The current time is displayed intuitively with 12 light balls in different color temperatures and relative positions. With the hourly light show performing, the spiral beam drags out an infinitely extending light-trail; creates a sense of beauty and harmony in indoor spaces modern aesthetic.