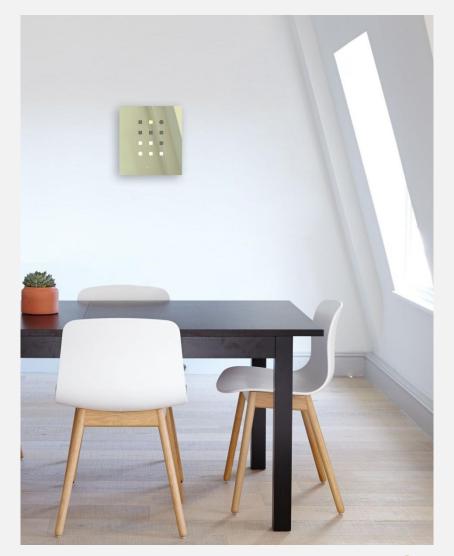

# Matrix Clock Wall / Table clock

aggregate of aluminium, stainless steel, wood, acrylic, slight color variations might occur due to color anodized production indoor use | designed & made by EMspec

H40 W36 D2.6 cm

# Matrix Clock Wall / table clock

"Matrix Clock" is design that can be hung on the wall or on the table. The initial idea comes from the elements of modern people use of electronic calendars, We take it as an image and arranges it in a matrix format, with the light of "warm" and "cold" color temperatures, instead of the "hour" and "minute" hands, it becomes a beautiful daily reflection in the interior space.