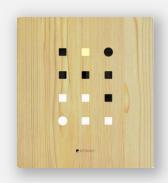

# Matrix Clock Wall / Table clock

aggregate of aluminium, stainless steel, wood, acrylic, slight color variations might occur due to color anodized production indoor use | designed & made by EMspec



H40 W36 D2.6 cm



# Matrix Clock Wall / table clock

"Matrix Clock" is design that can be hung on the wall or on the table. The initial idea comes from the elements of modern people use of electronic calendars, We take it as an image and arranges it in a matrix format, with the light of "warm" and "cold" color temperatures, instead of the "hour" and "minute" hands, it becomes a beautiful daily reflection in the interior space.

# Glaze Color Series

Matrix Wall /Table Clock



Rust Gold



Shale Black



Mica Gray



# Wood Series

Matrix Wall /Table Clock



WALNUT



SASAAFRAS



BIRCH



# Brush Series

Matrix Wall /Table Clock



COPPER



SILVER



GOLD



# Mirror Series

Matrix Wall /Table Clock



COPPER



SILVER



GOLD



# Copper Patina Series

### Craft by





HANMON KUJYAKU



HANMON JYUNGIN



HANMON GAS SEIDOU











Infinite colors produced by Orii.

**Orii's** unique technique of creating a myriad of expressions on a single metal piece by artisan's creativity brings out the its distinctive colors that cannot be found anywhere else.











### Specification

Adjustment Bluetooth by App/Button

Size 36\* 40\* 26(cm)

Weight 2.5 kg

Rated Wattage Max 4W AVG 2W

Rated Voltage  $100 \sim 240 \text{V}$ Product Input Voltage 5 V (Type C) Color Temperature 2700 K/4500 KOperating Temperature  $-10 \text{C} \sim 50 \text{C}$ 

### How to tell time