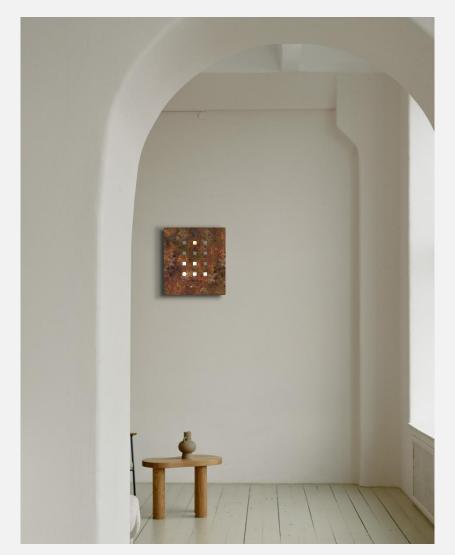

# Matrix Clock Wall / Table clock

aggregate of aluminium, stainless steel, wood, acrylic, slight color variations might occur due to color anodized production indoor use | designed & made by EMspec

H40 W36 D2.6 cm

# Matrix Clock Wall / table clock

"Matrix Clock" is design that can be hung on the wall or on the table. The initial idea comes from the elements of modern people use of electronic calendars, We take it as an image and arranges it in a matrix format, with the light of "warm" and "cold" color temperatures, instead of the "hour" and "minute" hands, it becomes a beautiful daily reflection in the interior space.