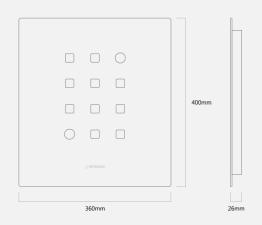

# Matrix Clock Wall / Table clock

aggregate of aluminium, stainless steel, wood, acrylic, slight color variations might occur due to color anodized production indoor use | designed & made by EMspec

H40 W36 D2.6 cm

### Specification

Adjustment Bluetooth by App/Button

Size 36\* 40\* 26(cm)

Weight 2.5 kg

Rated Wattage Max 4W AVG 2W

Rated Voltage  $100 \sim 240 \text{V}$ Product Input Voltage 5 V (Type C) Color Temperature 2700 K/4500 KOperating Temperature  $-10 \text{C} \sim 50 \text{C}$ 