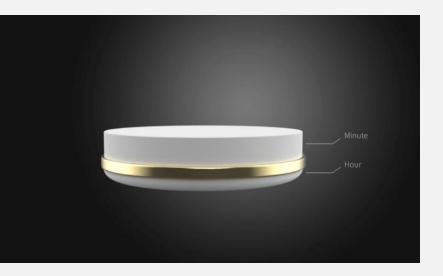

# Matrix Clock Wall / table clock

"Matrix Clock" is design that can be hung on the wall or on the table. The initial idea comes from the elements of modern people use of electronic calendars, We take it as an image and arranges it in a matrix format, with the light of "warm" and "cold" color temperatures, instead of the "hour" and "minute" hands, it becomes a beautiful daily reflection in the interior space.

### How to tell time