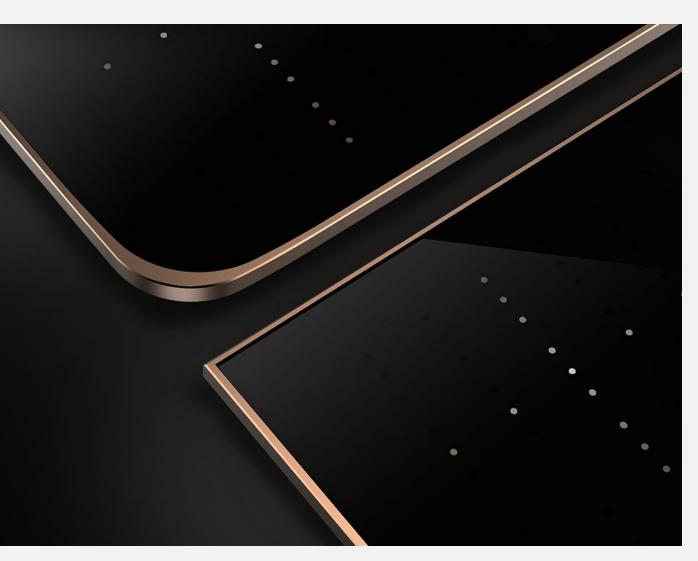

## QIUADRANT

Wall clock

"Quadrant" is a wall clock inspired by
"Cartesian coordinate system " created
by René Descartes. The horizontal and
straight lines of the clock display take the
XY axes in the first quadrant, like the
hour and minute hands of the clock, to
display the time in 12 digits.

" **Diamond Cut** " The frame of Quadrant Clock is manufactured with multi-axis CNC machining to create a very smooth and shiny cut surface.

Matte black-Gold edge

Elegant rose gold