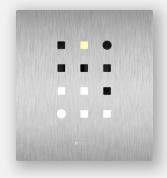

# Brush Series

Matrix Wall /Table Clock

COPPER

SILVER

GOLD

# Mirror Series

Matrix Wall /Table Clock

COPPER

SILVER

GOLD