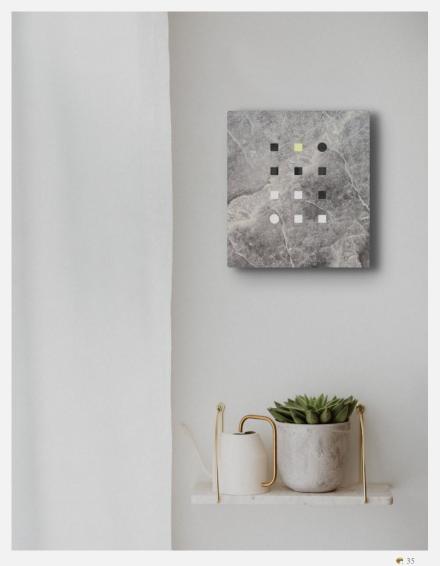

# Matrix Clock Wall / Table clock

aggregate of aluminium, stainless steel, wood, acrylic, slight color variations might occur due to color anodized production indoor use | designed & made by EMspec

H40 W36 D2.6 cm

# Matrix Clock Wall / table clock

"Matrix Clock" is design that can be hung on the wall or on the table. The initial idea comes from the elements of modern people use of electronic calendars, We take it as an image and arranges it in a matrix format, with the light of "warm" and "cold" color temperatures, instead of the "hour" and "minute" hands, it becomes a beautiful daily reflection in the interior space.