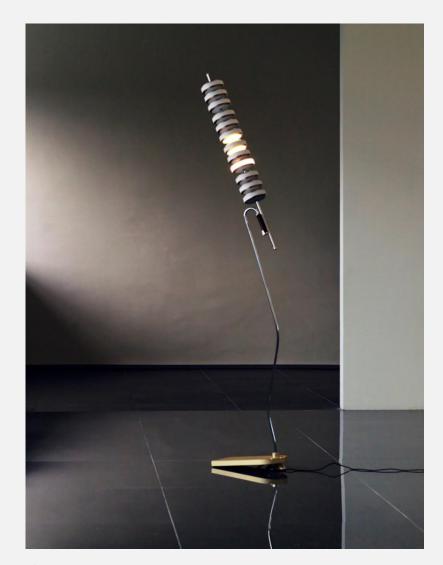

# Swirl Clock floor clock

aggregate of aluminium, stainless steel, iron, glass, PC slight color variations might occur due to color anodized production indoor use | designed & made by EMspec

H170 W30 D30 cm

# Swirl Clock floor clock

"Swirl Clock" is a new type of floor clock with classical spiral design, cleverly use of arrangement and light, blending visual effect and imagination. Aesthetically unique and balanced, achieving the original elegance of time.