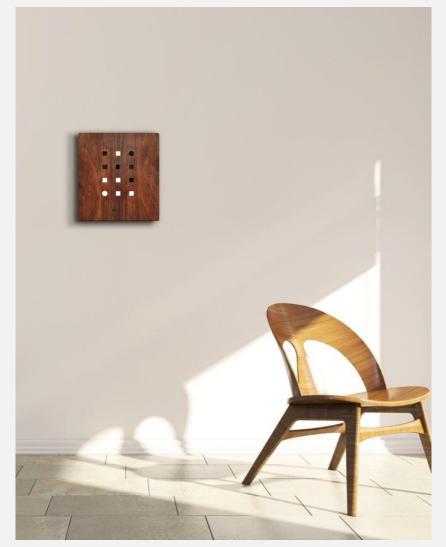

# Matrix Clock Wall / Table clock

aggregate of aluminium, stainless steel, wood, acrylic, slight color variations might occur due to color anodized production indoor use | designed & made by EMspec

H40 W36 D2.6 cm

# Matrix Clock Wall / table clock

"Matrix Clock" is design that can be hung on the wall or on the table. The initial idea comes from the elements of modern people use of electronic calendars, We take it as an image and arranges it in a matrix format, with the light of "warm" and "cold" color temperatures, instead of the "hour" and "minute" hands, it becomes a beautiful daily reflection in the interior space.