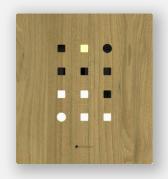

-10\*C~ 50\*C









# Matrix Clock Wall / Table clock

aggregate of aluminium, stainless steel, wood, acrylic, slight color variations might occur due to color anodized production indoor use | designed & made by EMspec



H40 W36 D2.6 cm



# Matrix Clock Wall / table clock

"Matrix Clock" is design that can be hung on the wall or on the table. The initial idea comes from the elements of modern people use of electronic calendars, We take it as an image and arranges it in a matrix format, with the light of "warm" and "cold" color temperatures, instead of the "hour" and "minute" hands, it becomes a beautiful daily reflection in the interior space.

# Glaze Color Series

Matrix Wall /Table Clock



Rust Gold



Shale Black



Mica Gray



# Wood Series

Matrix Wall /Table Clock



WALNUT



SASAAFRAS



BIRCH



# Brush Series

Matrix Wall /Table Clock



COPPER



SILVER



GOLD



# Mirror Series

Matrix Wall /Table Clock



COPPER



SILVER



GOLD



# Copper Patina Series

### Craft by





HANMON KUJYAKU



HANMON JYUNGIN



HANMON GAS SEIDOU











Infinite colors produced by Orii.

**Orii's** unique technique of creating a myriad of expressions on a single metal piece by artisan's creativity brings out the its distinctive colors that cannot be found anywhere else.











### Specification

Adjustment Bluetooth by App/Button

Size 36\* 40\* 26(cm)

Weight 2.5 kg

Rated Wattage Max 4W AVG 2W

Rated Voltage  $100 \sim 240 \text{V}$ Product Input Voltage 5 V (Type C) Color Temperature 2700 K/4500 KOperating Temperature  $-10 \text{C} \sim 50 \text{C}$ 

### How