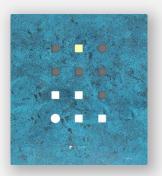

# Matrix Clock Wall / Table clock

aggregate of aluminium, stainless steel, wood, acrylic, slight color variations might occur due to color anodized production indoor use | designed & made by EMspec

H40 W36 D2.6 cm

# Matrix Clock Wall / table clock

"Matrix Clock" is design that can be hung on the wall or on the table. The initial idea comes from the elements of modern people use of electronic calendars, We take it as an image and arranges it in a matrix format, with the light of "warm" and "cold" color temperatures, instead of the "hour" and "minute" hands, it becomes a beautiful daily reflection in the interior space.

# Glaze Color Series

Matrix Wall /Table Clock

Rust Gold

Shale Black

Mica Gray