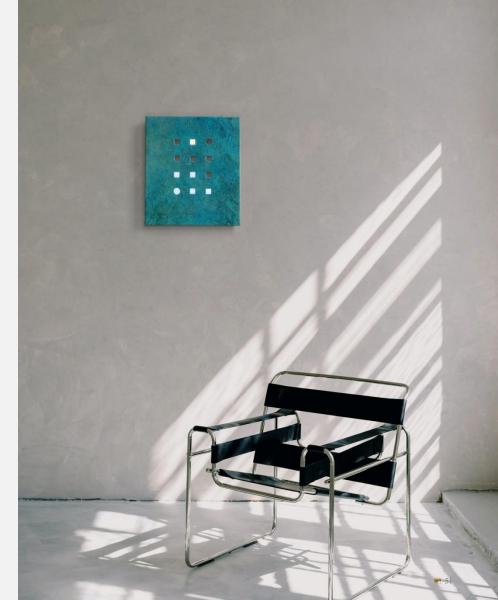

# Matrix Clock Wall / Table clock

aggregate of aluminium, stainless steel, wood, acrylic, slight color variations might occur due to color anodized production indoor use | designed & made by EMspec

H40 W36 D2.6 cm

# Matrix Clock Wall / table clock

"Matrix Clock" is design that can be hung on the wall or on the table. The initial idea comes from the elements of modern people use of electronic calendars, We take it as an image and arranges it in a matrix format, with the light of "warm" and "cold" color temperatures, instead of the "hour" and "minute" hands, it becomes a beautiful daily reflection in the interior space.