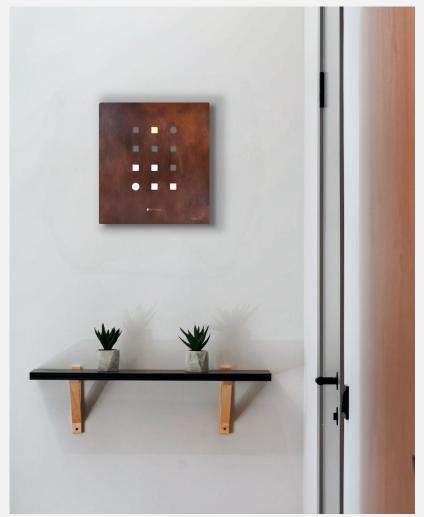

# Matrix Clock Wall / Table clock

aggregate of aluminium, stainless steel, wood, acrylic, slight color variations might occur due to color anodized production indoor use | designed & made by EMspec

H40 W36 D2.6 cm

# Matrix Clock Wall / table clock

"Matrix Clock" is design that can be hung on the wall or on the table. The initial idea comes from the elements of modern people use of electronic calendars, We take it as an image and arranges it in a matrix format, with the light of "warm" and "cold" color temperatures, instead of the "hour" and "minute" hands, it becomes a beautiful daily reflection in the interior space.

# Glaze Color Series

Matrix Wall /Table Clock

Rust Gold

Shale Black

Mica Gray