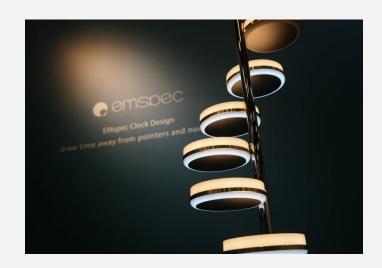

# Matrix Clock Wall/Table clock

aggregate of aluminium, stainless steel, wood, acrylic, slight color variations might occur due to color anodized production indoor use | designed & made by EMspec

H40 W36 D2.6 cm

# Matrix Clock Wall / table clock

"Matrix Clock" is design that can be hung on the wall or on the table. The initial idea comes from the elements of modern people use of electronic calendars, We take it as an image and arranges it in a matrix format, with the light of "warm" and "cold" color temperatures, instead of the "hour" and "minute" hands, it becomes a beautiful daily reflection in the interior space.