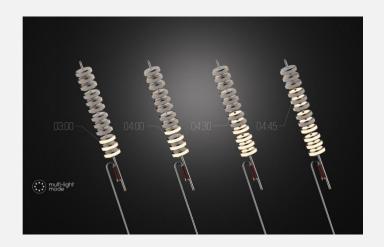

# Swirl Clock floor clock

aggregate of aluminium, stainless steel, iron, glass, PC slight color variations might occur due to color anodized production indoor use | designed & made by EMspec

H170 W30 D30 cm

# Swirl Clock floor clock

"Swirl Clock" is a new type of floor clock with classical spiral design, cleverly use of arrangement and light, blending visual effect and imagination. Aesthetically unique and balanced, achieving the original elegance of time.

#### How to tell Time

The current time is displayed intuitively with 12 light balls in different color temperatures and relative positions. With the hourly light show performing, the spiral beam drags out an infinitely extending light-trail; creates a sense of beauty and harmony in indoor spaces modern aesthetic.