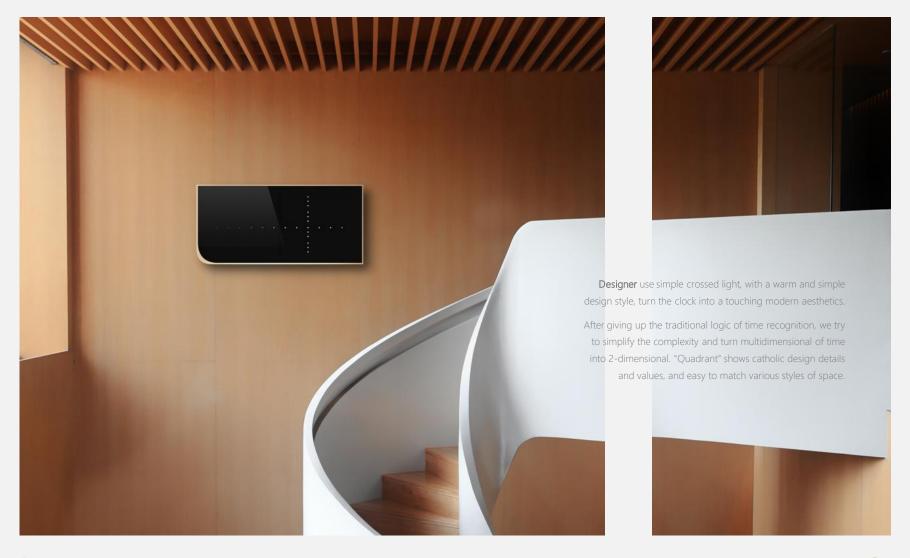

## QIUADRANT

Wall clock

"Quadrant" is a wall clock inspired by
"Cartesian coordinate system " created
by René Descartes. The horizontal and
straight lines of the clock display take the
XY axes in the first quadrant, like the
hour and minute hands of the clock, to
display the time in 12 digits.

Every hour, "Quadrant" will display a short light show inspired by the starry sky. It will make time, environment, and human harmony in at a certain moment so that the gesture of passing time will be no longer boring.

"Quadrant" creates a kind of elegance which makes people get rid of forcing precision and feel comfortable about getting along with time.