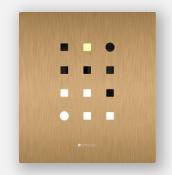

# Glaze Color Series

Matrix Wall /Table Clock

Rust Gold

Shale Black

Mica Gray

# Brush Series

Matrix Wall /Table Clock

COPPER

SILVER

GOLD