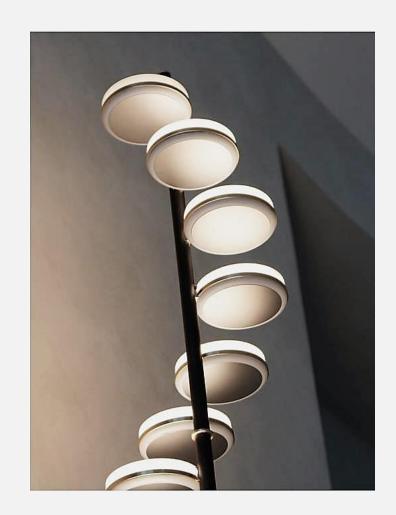

# Swirl Clock floor clock

aggregate of aluminium, stainless steel, iron, glass, PC slight color variations might occur due to color anodized production indoor use | designed & made by EMspec

H170 W30 D30 cm

# Swirl Clock floor clock

"Swirl Clock" is a new type of floor clock with classical spiral design, cleverly use of arrangement and light, blending visual effect and imagination. Aesthetically unique and balanced, achieving the original elegance of time.

#### How to tell Time

The current time is displayed intuitively with 12 light balls in different color temperatures and relative positions. With the hourly light show performing, the spiral beam drags out an infinitely extending light-trail; creates a sense of beauty and harmony in indoor spaces modern aesthetic.