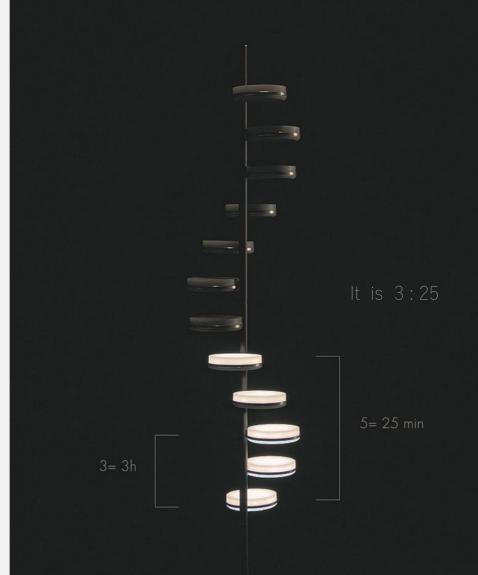

#### How to tell Time

The current time is displayed intuitively with 12 light balls in different color temperatures and relative positions. With the hourly light show performing, the spiral beam drags out an infinitely extending light-trail; creates a sense of beauty and harmony in indoor spaces modern aesthetic.