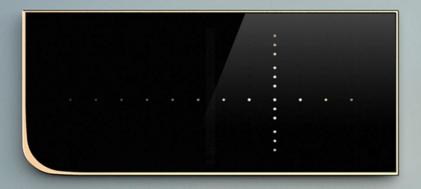

# Quadrant Clock Wall clock

aggregate of aluminium, acrylic,, PC slight color variations might occur due to color anodized production indoor use | designed & made by EMspec

H38 W80 D1.8 cm

QUADRANT Wall Clock

## QIUADRANT

Wall clock

"Quadrant" is a wall clock inspired by
"Cartesian coordinate system " created
by René Descartes. The horizontal and
straight lines of the clock display take the
XY axes in the first quadrant, like the
hour and minute hands of the clock, to
display the time in 12 digits.

Every hour, "Quadrant" will display a short light show inspired by the starry sky. It will make time, environment, and human harmony in at a certain moment so that the gesture of passing time will be no longer boring.