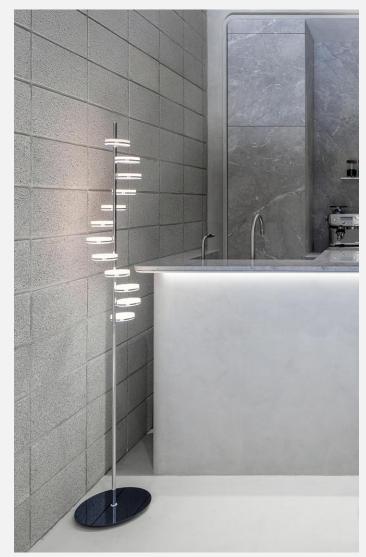

# Swirl Clock floor clock

aggregate of aluminium, stainless steel, iron, glass, PC slight color variations might occur due to color anodized production indoor use | designed & made by EMspec

H170 W30 D30 cm

# Swirl Clock floor clock

"Swirl Clock" is a new type of floor clock with classical spiral design, cleverly use of arrangement and light, blending visual effect and imagination. Aesthetically unique and balanced, achieving the original elegance of time.

"Swirl Clock" is sophisticatedly designed, stitched tightly and integrated.

The main tube is made of stainless steel tube polished by the master craftsman.

₹ 18