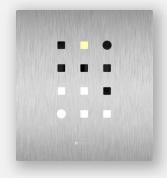

nium, stainless steel, wood, acrylic, slight color variations might occur due to color anodized production indoor use | designed & made by EMspec



H40 W36 D2.6 cm



# Matrix Clock Wall / table clock

"Matrix Clock" is design that can be hung on the wall or on the table. The initial idea comes from the elements of modern people use of electronic calendars, We take it as an image and arranges it in a matrix format, with the light of "warm" and "cold" color temperatures, instead of the "hour" and "minute" hands, it becomes a beautiful daily reflection in the interior space.

# Glaze Color Series

Matrix Wall /Table Clock



Rust Gold



Shale Black



Mica Gray



# Wood Series

Matrix Wall /Table Clock



WALNUT



SASAAFRAS



BIRCH



# Brush Series

Matrix Wall /Table Clock



COPPER



SILVER



GOLD



# Mirror Series

Matrix Wall /Table Clock



COPPER



SILVER



GOLD



# Copper Patina Series

### Craft by





HANMON KUJYAKU



HANMON JYUNGIN



HANMON GAS SEIDOU











Infinite colors produced by Orii.

**Orii's** unique technique of creating a myriad of expressions on a single metal piece by artisan's creativity brings out the its distinctive colors that cannot be found anywhere else.











### Specification

Adjustment Bluetooth by App/Button

Size 36\* 40\* 26(cm)

Weight 2.5 kg

Rated Wattage Max 4W AVG 2W

Rated Voltage  $100 \sim 240 \text{V}$ Product Input Voltage 5 V (Type C) Color Temperature 2700 K/4500 KOperating Temperature  $-10 \text{C} \sim 50 \text{C}$ 

### How to tell time











# Quadrant Clock Wall clock

aggregate of aluminium,