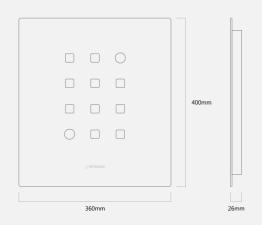

# Matrix Clock Wall/Table clock

aggregate of aluminium, stainless steel, wood, acrylic, slight color variations might occur due to color anodized production indoor use | designed & made by EMspec

H40 W36 D2.6 cm

# Matrix Clock Wall / table clock

"Matrix Clock" is design that can be hung on the wall or on the table. The initial idea comes from the elements of modern people use of electronic calendars, We take it as an image and arranges it in a matrix format, with the light of "warm" and "cold" color temperatures, instead of the "hour" and "minute" hands, it becomes a beautiful daily reflection in the interior space.