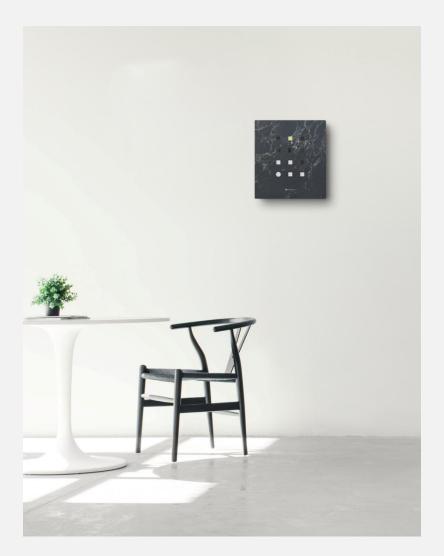

# Matrix Clock Wall/Table clock

aggregate of aluminium, stainless steel, wood, acrylic, slight color variations might occur due to color anodized production indoor use | designed & made by EMspec

H40 W36 D2.6 cm

# Matrix Clock Wall / table clock

"Matrix Clock" is design that can be hung on the wall or on the table. The initial idea comes from the elements of modern people use of electronic calendars, We take it as an image and arranges it in a matrix format, with the light of "warm" and "cold" color temperatures, instead of the "hour" and "minute" hands, it becomes a beautiful daily reflection in the interior space.

# Glaze Color Series

Matrix Wall /Table Clock

Rust Gold

Shale Black

Mica Gray