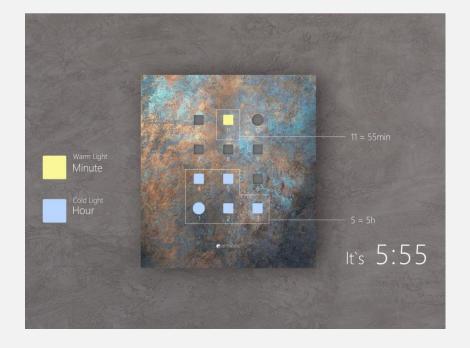

# Matrix Clock Wall / table clock

"Matrix Clock" is design that can be hung on the wall or on the table. The initial idea comes from the elements of modern people use of electronic calendars, We take it as an image and arranges it in a matrix format, with the light of "warm" and "cold" color temperatures, instead of the "hour" and "minute" hands, it becomes a beautiful daily reflection in the interior space.

### How to tell time