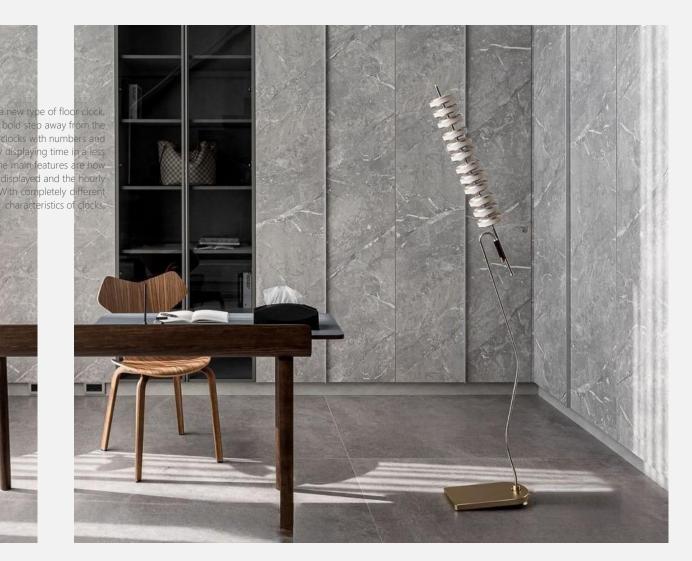

# Rope Clock

aggregate of aluminium, stainless steel, iron, acrylic, PC slight color variations might occur due to color anodized production indoor use | designed & made by EMspec

H170 W32 D16 cm

### Rope Clock Floor clock

"Quipu" is the inspiration of this design. Each light ball represents a knot, and the stainless steel pipe represents the rope. In addition, the hourly lighting show was inspired by Cuckoo clock, and the concept of the dancing fountain was translated into its lighting effect.