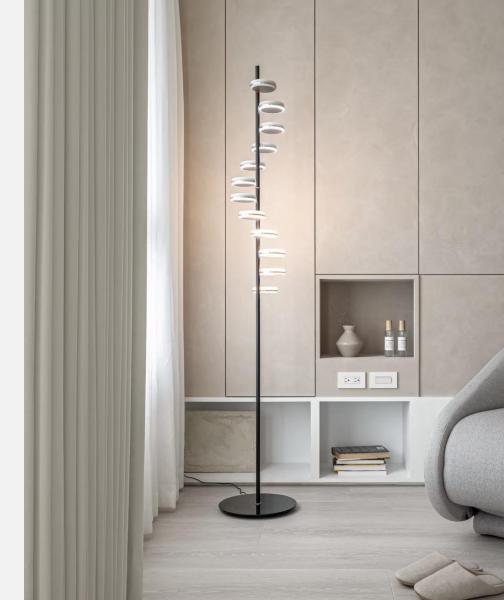

# Swirl Clock floor clock

aggregate of aluminium, stainless steel, iron, glass, PC slight color variations might occur due to color anodized production indoor use | designed & made by EMspec

H170 W30 D30 cm

# Swirl Clock floor clock

"Swirl Clock" is a new type of floor clock with classical spiral design, cleverly use of arrangement and light, blending visual effect and imagination. Aesthetically unique and balanced, achieving the original elegance of time.