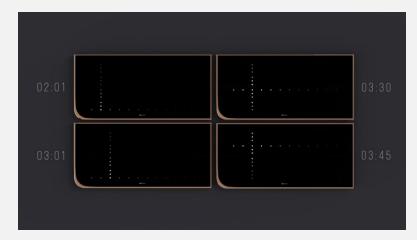

## QIUADRANT

Wall clock

"Quadrant" is a wall clock inspired by
"Cartesian coordinate system " created
by René Descartes. The horizontal and
straight lines of the clock display take the
XY axes in the first quadrant, like the
hour and minute hands of the clock, to
display the time in 12 digits.

Every hour, "Quadrant" will display a short light show inspired by the starry sky. It will make time, environment, and human harmony in at a certain moment so that the gesture of passing time will be no longer boring.