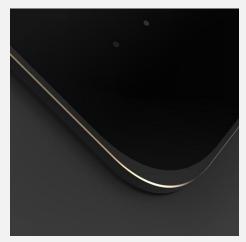

# Quadrant Clock Wall clock

aggregate of aluminium, acrylic,, PC slight color variations might occur due to color anodized production indoor use | designed & made by EMspec

H38 W80 D1.8 cm

QUADRANT Wall Clock

## QIUADRANT

Wall clock

"Quadrant" is a wall clock inspired by
"Cartesian coordinate system " created
by René Descartes. The horizontal and
straight lines of the clock display take the
XY axes in the first quadrant, like the
hour and minute hands of the clock, to
display the time in 12 digits.

" **Diamond Cut** " The frame of Quadrant Clock is manufactured with multi-axis CNC machining to create a very smooth and shiny cut surface.

Matte black-Gold edge

Elegant rose gold