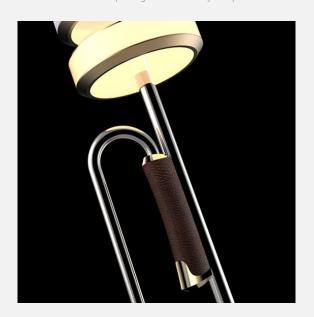

# Rope Clock

aggregate of aluminium, stainless steel, iron, acrylic, PC slight color variations might occur due to color anodized production indoor use | designed & made by EMspec

H170 W32 D16 cm

### Rope Clock Floor clock

"Quipu" is the inspiration of this design. Each light ball represents a knot, and the stainless steel pipe represents the rope. In addition, the hourly lighting show was inspired by Cuckoo clock, and the concept of the dancing fountain was translated into its lighting effect.