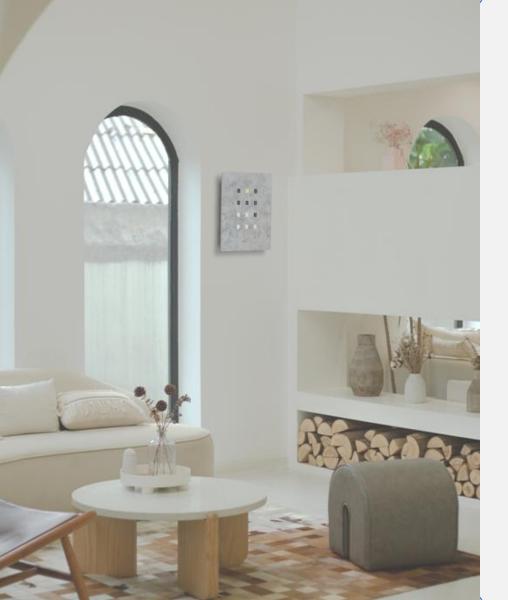

# Matrix Clock Wall/Table clock

aggregate of aluminium, stainless steel, wood, acrylic, slight color variations might occur due to color anodized production indoor use | designed & made by EMspec

H40 W36 D2.6 cm

# Matrix Clock Wall / table clock

"Matrix Clock" is design that can be hung on the wall or on the table. The initial idea comes from the elements of modern people use of electronic calendars, We take it as an image and arranges it in a matrix format, with the light of "warm" and "cold" color temperatures, instead of the "hour" and "minute" hands, it becomes a beautiful daily reflection in the interior space.