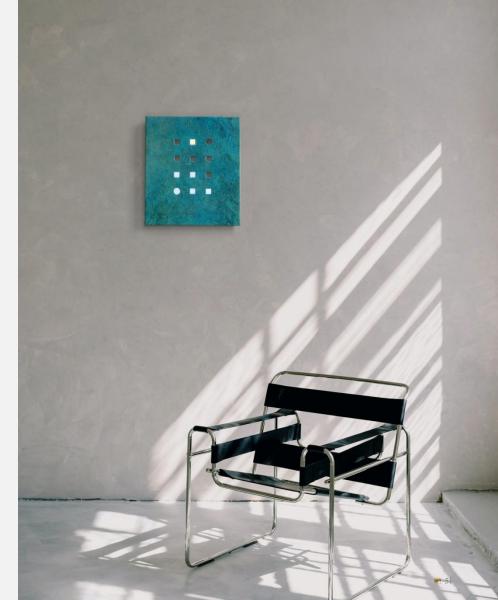

# Matrix Clock Wall/Table clock

aggregate of aluminium, stainless steel, wood, acrylic, slight color variations might occur due to color anodized production indoor use | designed & made by EMspec

H40 W36 D2.6 cm

# Matrix Clock Wall / table clock

"Matrix Clock" is design that can be hung on the wall or on the table. The initial idea comes from the elements of modern people use of electronic calendars, We take it as an image and arranges it in a matrix format, with the light of "warm" and "cold" color temperatures, instead of the "hour" and "minute" hands, it becomes a beautiful daily reflection in the interior space.

# Copper Patina Series

### Craft by

HANMON KUJYAKU

HANMON JYUNGIN

HANMON GAS SEIDOU

Infinite colors produced by Orii.

**Orii's** unique technique of creating a myriad of expressions on a single metal piece by artisan's creativity brings out the its distinctive colors that cannot be found anywhere else.