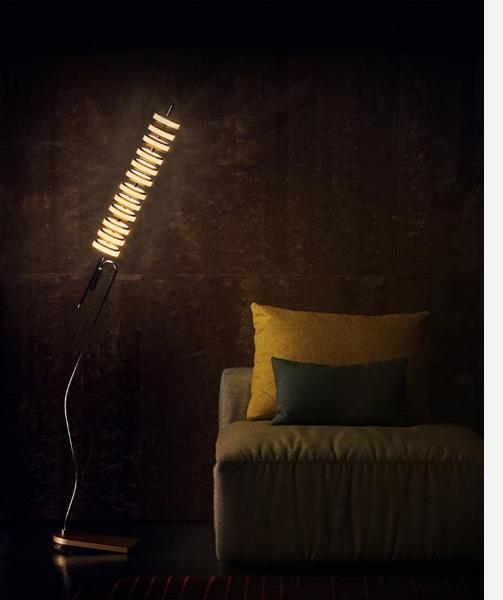

# Swirl Clock floor clock

aggregate of aluminium, stainless steel, iron, glass, PC slight color variations might occur due to color anodized production indoor use | designed & made by EMspec

H170 W30 D30 cm

# Swirl Clock floor clock

"Swirl Clock" is a new type of floor clock with classical spiral design, cleverly use of arrangement and light, blending visual effect and imagination. Aesthetically unique and balanced, achieving the original elegance of time.

#### How to tell Time

The current time is displayed intuitively with 12 light balls in different color temperatures and relative positions. With the hourly light show performing, the spiral beam drags out an infinitely extending light-trail; creates a sense of beauty and harmony in indoor spaces modern aesthetic.