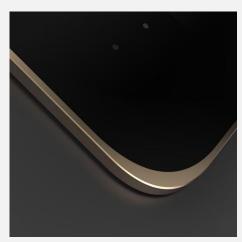

# Quadrant Clock Wall clock

aggregate of aluminium, acrylic,, PC slight color variations might occur due to color anodized production indoor use | designed & made by EMspec

H38 W80 D1.8 cm

QUADRANT Wall Clock

## QIUADRANT

Wall clock

"Quadrant" is a wall clock inspired by
"Cartesian coordinate system " created
by René Descartes. The horizontal and
straight lines of the clock display take the
XY axes in the first quadrant, like the
hour and minute hands of the clock, to
display the time in 12 digits.

" **Diamond Cut** " The frame of Quadrant Clock is manufactured with multi-axis CNC machining to create a very smooth and shiny cut surface.

Matte black-Gold edge

Elegant rose gold