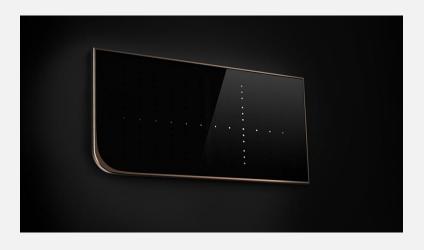

# Quadrant Clock Wall clock

aggregate of aluminium, acrylic,, PC slight color variations might occur due to color anodized production indoor use | designed & made by EMspec

H38 W80 D1.8 cm

QUADRANT Wall Clock

## QIUADRANT

Wall clock

"Quadrant" is a wall clock inspired by
"Cartesian coordinate system " created
by René Descartes. The horizontal and
straight lines of the clock display take the
XY axes in the first quadrant, like the
hour and minute hands of the clock, to
display the time in 12 digits.