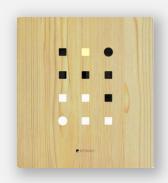

*C









# Matrix Clock Wall/Table clock

aggregate of aluminium, stainless steel, wood, acrylic, slight color variations might occur due to color anodized production indoor use | designed & made by EMspec



H40 W36 D2.6 cm



# Matrix Clock Wall / table clock

"Matrix Clock" is design that can be hung on the wall or on the table. The initial idea comes from the elements of modern people use of electronic calendars, We take it as an image and arranges it in a matrix format, with the light of "warm" and "cold" color temperatures, instead of the "hour" and "minute" hands, it becomes a beautiful daily reflection in the interior space.

# Glaze Color Series

Matrix Wall /Table Clock



Rust Gold



Shale Black



Mica Gray



# Wood Series

Matrix Wall /Table Clock



WALNUT



SASAAFRAS



BIRCH



# Brush Series

Matrix Wall /Table Clock



COPPER



SILVER



GOLD



# Mirror Series

Matrix Wall /Table Clock



COPPER



SILVER



GOLD



# Copper Patina Series

### Craft by





HANMON KUJYAKU



HANMON JYUNGIN



HANMON GAS SEIDOU











Infinite colors produced by Orii.

**Orii's** unique technique of creating a myriad of expressions on a single metal piece by artisan's creativity brings out the its distinctive colors that cannot be found anywhere else.











### Specification

Adjustment Bluetooth by App/Button

Size 36\* 40\* 26(cm)

Weight 2.5 kg

Rated Wattage Max 4W AVG 2W

Rated Voltage  $100 \sim 240 \text{V}$ Product Input Voltage 5 V (Type C) Color Temperature 2700 K/4500 KOperating Temperature  $-10 \text{C} \sim 50 \text{C}$ 

### How to tell time