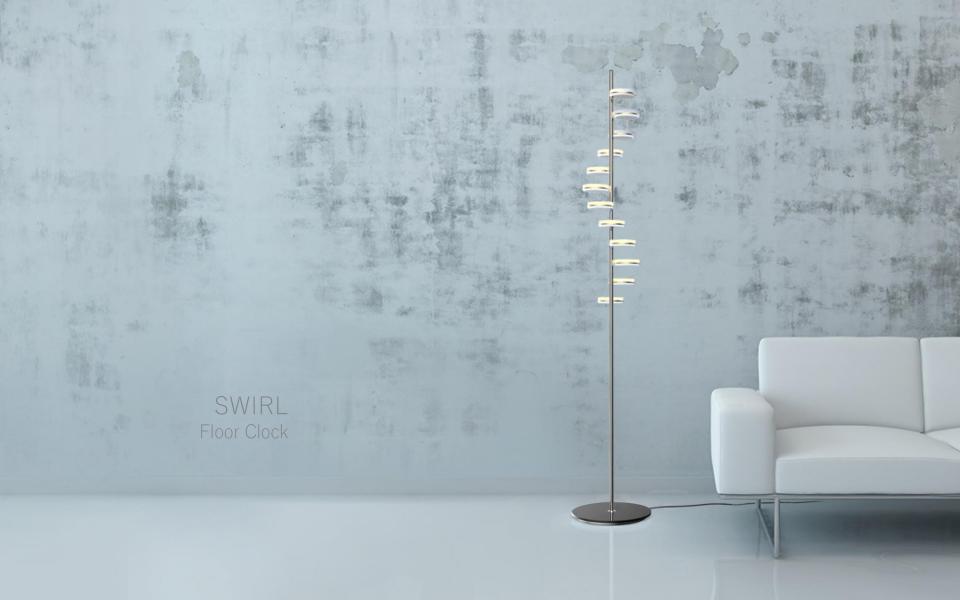

# Swirl Clock floor clock

aggregate of aluminium, stainless steel, iron, glass, PC slight color variations might occur due to color anodized production indoor use | designed & made by EMspec

H170 W30 D30 cm

# Swirl Clock floor clock

"Swirl Clock" is a new type of floor clock with classical spiral design, cleverly use of arrangement and light, blending visual effect and imagination. Aesthetically unique and balanced, achieving the original elegance of time.

#### How to tell Time

The current time is displayed intuitively with 12 light balls in different color temperatures and relative positions. With the hourly light show performing, the spiral beam drags out an infinitely extending light-trail; creates a sense of beauty and harmony in indoor spaces modern aesthetic.