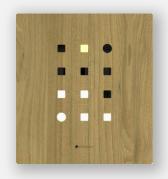

e -10\*C~ 50\*C









# Matrix Clock Wall/Table clock

aggregate of aluminium, stainless steel, wood, acrylic, slight color variations might occur due to color anodized production indoor use | designed & made by EMspec



H40 W36 D2.6 cm



# Matrix Clock Wall / table clock

"Matrix Clock" is design that can be hung on the wall or on the table. The initial idea comes from the elements of modern people use of electronic calendars, We take it as an image and arranges it in a matrix format, with the light of "warm" and "cold" color temperatures, instead of the "hour" and "minute" hands, it becomes a beautiful daily reflection in the interior space.

# Glaze Color Series

Matrix Wall /Table Clock



Rust Gold



Shale Black



Mica Gray



# Wood Series

Matrix Wall /Table Clock



WALNUT



SASAAFRAS



BIRCH



# Brush Series

Matrix Wall /Table Clock



COPPER



SILVER



GOLD



# Mirror Series

Matrix Wall /Table Clock



COPPER



SILVER



GOLD



# Copper Patina Series

### Craft by





HANMON KUJYAKU



HANMON JYUNGIN



HANMON GAS SEIDOU











Infinite colors produced by Orii.

**Orii's** unique technique of creating a myriad of expressions on a single metal piece by artisan's creativity brings out the its distinctive colors that cannot be found anywhere else.











### Specification

Adjustment Bluetooth by App/Button

Size 36\* 40\* 26(cm)

Weight 2.5 kg

Rated Wattage Max 4W AVG 2W

Rated Voltage  $100 \sim 240 \text{V}$ Product Input Voltage 5 V (Type C) Color Temperature 2700 K/4500 KOperating Temperature  $-10 \text{C} \sim 50 \text{C}$ 

### How