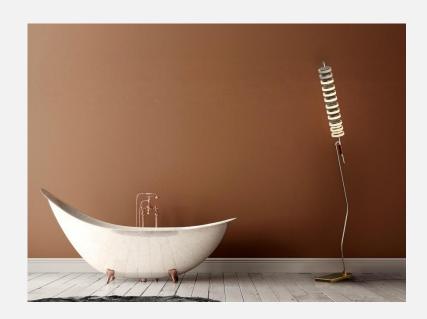

# Swirl Clock floor clock

aggregate of aluminium, stainless steel, iron, glass, PC slight color variations might occur due to color anodized production indoor use | designed & made by EMspec

H170 W30 D30 cm

# Swirl Clock floor clock

"Swirl Clock" is a new type of floor clock with classical spiral design, cleverly use of arrangement and light, blending visual effect and imagination. Aesthetically unique and balanced, achieving the original elegance of time.

#### How to tell Time

The current time is displayed intuitively with 12 light balls in different color temperatures and relative positions. With the hourly light show performing, the spiral beam drags out an infinitely extending light-trail; creates a sense of beauty and harmony in indoor spaces modern aesthetic.