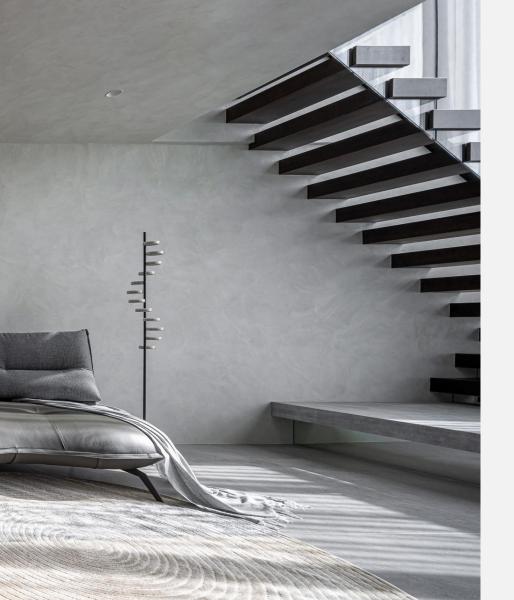

# Swirl Clock floor clock

aggregate of aluminium, stainless steel, iron, glass, PC slight color variations might occur due to color anodized production indoor use | designed & made by EMspec

H170 W30 D30 cm

# Swirl Clock floor clock

"Swirl Clock" is a new type of floor clock with classical spiral design, cleverly use of arrangement and light, blending visual effect and imagination. Aesthetically unique and balanced, achieving the original elegance of time.