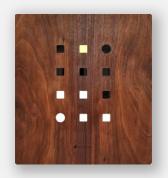

Temperature -10\*C~ 50\*C









# Matrix Clock Wall/Table clock

aggregate of aluminium, stainless steel, wood, acrylic, slight color variations might occur due to color anodized production indoor use | designed & made by EMspec



H40 W36 D2.6 cm



# Matrix Clock Wall / table clock

"Matrix Clock" is design that can be hung on the wall or on the table. The initial idea comes from the elements of modern people use of electronic calendars, We take it as an image and arranges it in a matrix format, with the light of "warm" and "cold" color temperatures, instead of the "hour" and "minute" hands, it becomes a beautiful daily reflection in the interior space.

# Glaze Color Series

Matrix Wall /Table Clock



Rust Gold



Shale Black



Mica Gray



# Wood Series

Matrix Wall /Table Clock



WALNUT



SASAAFRAS



BIRCH



# Brush Series

Matrix Wall /Table Clock



COPPER



SILVER



GOLD



# Mirror Series

Matrix Wall /Table Clock



COPPER



SILVER



GOLD



# Copper Patina Series

### Craft by





HANMON KUJYAKU



HANMON JYUNGIN



HANMON GAS SEIDOU











Infinite colors produced by Orii.

**Orii's** unique technique of creating a myriad of expressions on a single metal piece by artisan's creativity brings out the its distinctive colors that cannot be found anywhere else.











### Specification

Adjustment Bluetooth by App/Button

Size 36\* 40\* 26(cm)

Weight 2.5 kg

Rated Wattage Max 4W AVG 2W

Rated Voltage  $100 \sim 240 \text{V}$ Product Input Voltage 5 V (Type C) Color Temperature 2700 K/4500 KOperating Temperature  $-10 \text{C} \sim 50 \text{C}$