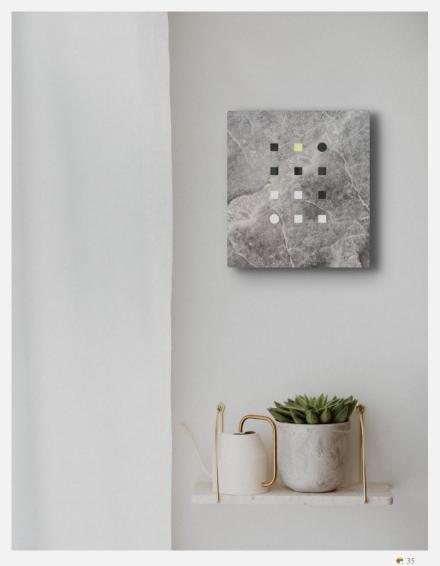

# Matrix Clock Wall/Table clock

aggregate of aluminium, stainless steel, wood, acrylic, slight color variations might occur due to color anodized production indoor use | designed & made by EMspec

H40 W36 D2.6 cm

# Matrix Clock Wall / table clock

"Matrix Clock" is design that can be hung on the wall or on the table. The initial idea comes from the elements of modern people use of electronic calendars, We take it as an image and arranges it in a matrix format, with the light of "warm" and "cold" color temperatures, instead of the "hour" and "minute" hands, it becomes a beautiful daily reflection in the interior space.