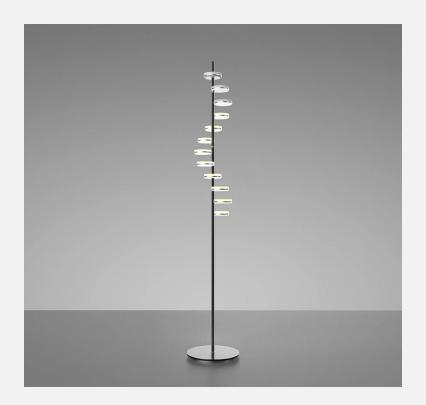

# Swirl Clock floor clock

aggregate of aluminium, stainless steel, iron, glass, PC slight color variations might occur due to color anodized production indoor use | designed & made by EMspec

H170 W30 D30 cm

# Swirl Clock floor clock

"Swirl Clock" is a new type of floor clock with classical spiral design, cleverly use of arrangement and light, blending visual effect and imagination. Aesthetically unique and balanced, achieving the original elegance of time.

"Swirl Clock" is sophisticatedly designed, stitched tightly and integrated.

The main tube is made of stainless steel tube polished by the master craftsman.

₹ 18