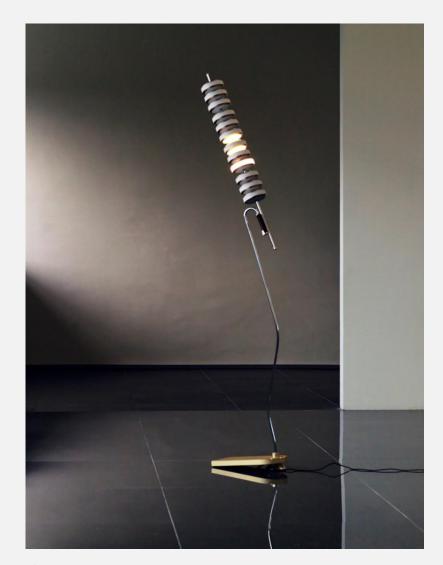

# Swirl Clock floor clock

aggregate of aluminium, stainless steel, iron, glass, PC slight color variations might occur due to color anodized production indoor use | designed & made by EMspec

H170 W30 D30 cm

# Swirl Clock floor clock

"Swirl Clock" is a new type of floor clock with classical spiral design, cleverly use of arrangement and light, blending visual effect and imagination. Aesthetically unique and balanced, achieving the original elegance of time.

#### How to tell Time

The current time is displayed intuitively with 12 light balls in different color temperatures and relative positions. With the hourly light show performing, the spiral beam drags out an infinitely extending light-trail; creates a sense of beauty and harmony in indoor spaces modern aesthetic.