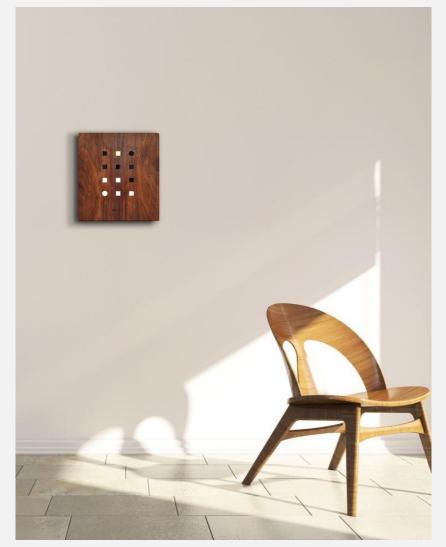

# Matrix Clock Wall/Table clock

aggregate of aluminium, stainless steel, wood, acrylic, slight color variations might occur due to color anodized production indoor use | designed & made by EMspec

H40 W36 D2.6 cm

# Matrix Clock Wall / table clock

"Matrix Clock" is design that can be hung on the wall or on the table. The initial idea comes from the elements of modern people use of electronic calendars, We take it as an image and arranges it in a matrix format, with the light of "warm" and "cold" color temperatures, instead of the "hour" and "minute" hands, it becomes a beautiful daily reflection in the interior space.