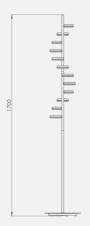

# Swirl Clock floor clock

aggregate of aluminium, stainless steel, iron, glass, PC slight color variations might occur due to color anodized production indoor use | designed & made by EMspec

H170 W30 D30 cm

### Specification

Color Polished Silver / Matte Black

Adjustment Bluetooth by App Size 170\* 30\* 30(cm)

Weight 7 kg

Rated Wattage Max 28W AVG 14W

Rated Voltage 100~ 240V

Product Input Voltage 24V

Color Temperature 2700K/4500K Operating Temperature -10\*C~ 50\*C