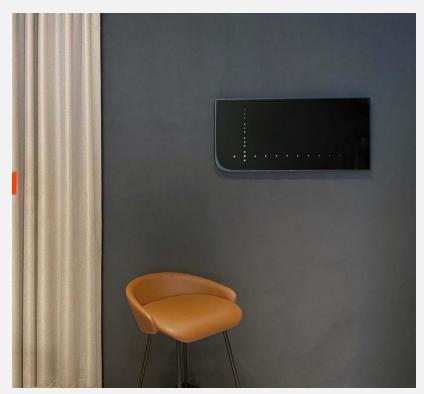

# Quadrant Clock Wall clock

aggregate of aluminium, acrylic,, PC slight color variations might occur due to color anodized production indoor use | designed & made by EMspec

H38 W80 D1.8 cm

QUADRANT Wall Clock

## QIUADRANT

Wall clock

"Quadrant" is a wall clock inspired by
"Cartesian coordinate system " created
by René Descartes. The horizontal and
straight lines of the clock display take the
XY axes in the first quadrant, like the
hour and minute hands of the clock, to
display the time in 12 digits.