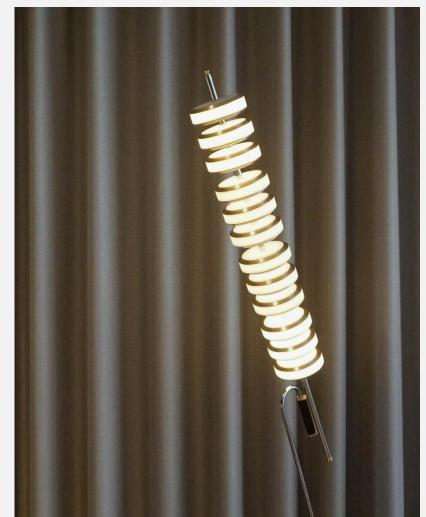

# Swirl Clock floor clock

"Swirl Clock" is a new type of floor clock with classical spiral design, cleverly use of arrangement and light, blending visual effect and imagination. Aesthetically unique and balanced, achieving the original elegance of time.

#### How to tell Time

The current time is displayed intuitively with 12 light balls in different color temperatures and relative positions. With the hourly light show performing, the spiral beam drags out an infinitely extending light-trail; creates a sense of beauty and harmony in indoor spaces modern aesthetic.