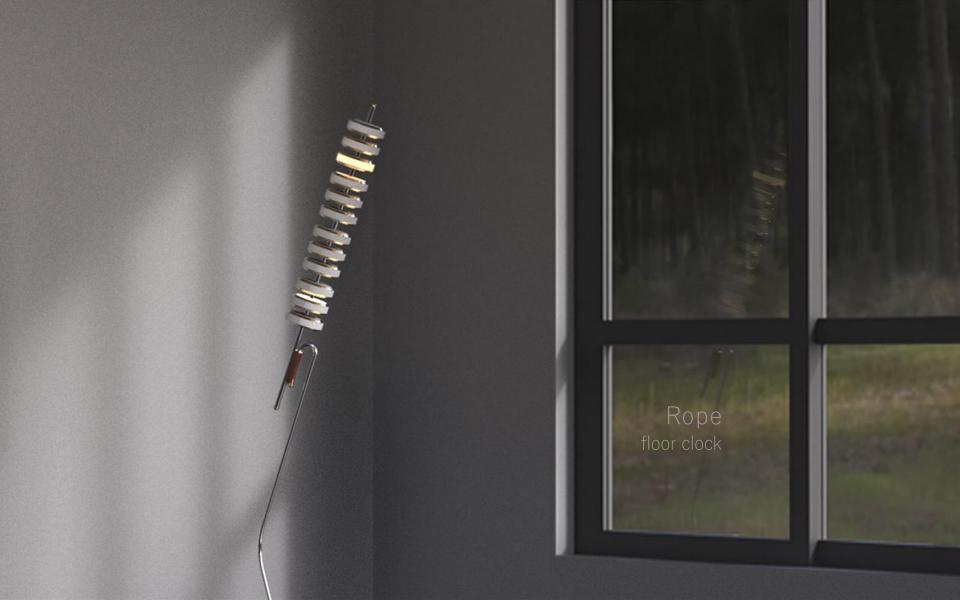

# Rope Clock

aggregate of aluminium, stainless steel, iron, acrylic, PC slight color variations might occur due to color anodized production indoor use | designed & made by EMspec

H170 W32 D16 cm

### Rope Clock Floor clock

"Quipu" is the inspiration of this design. Each light ball represents a knot, and the stainless steel pipe represents the rope. In addition, the hourly lighting show was inspired by Cuckoo clock, and the concept of the dancing fountain was translated into its lighting effect.