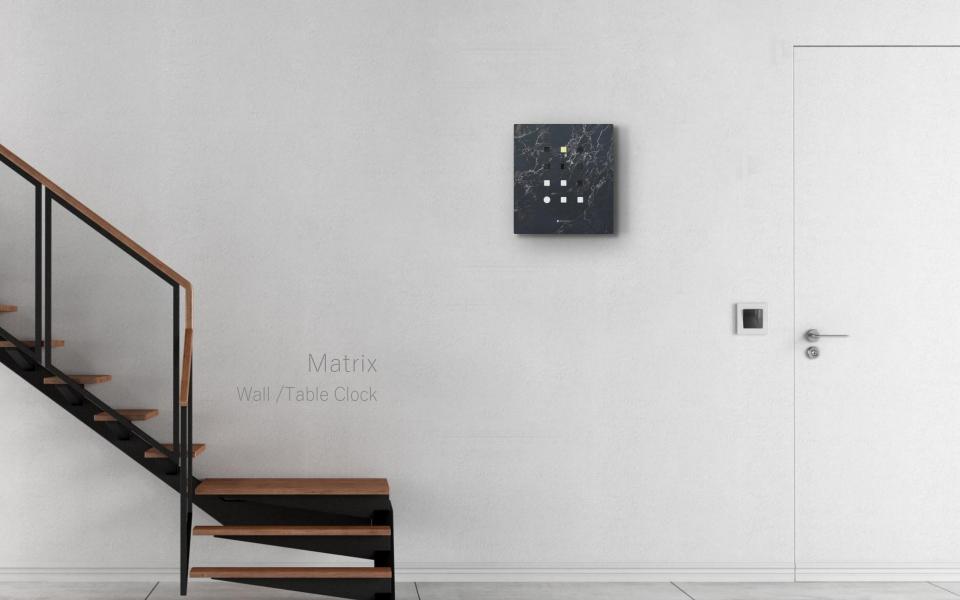

# Matrix Clock Wall / table clock

"Matrix Clock" is design that can be hung on the wall or on the table. The initial idea comes from the elements of modern people use of electronic calendars, We take it as an image and arranges it in a matrix format, with the light of "warm" and "cold" color temperatures, instead of the "hour" and "minute" hands, it becomes a beautiful daily reflection in the interior space.

# Glaze Color Series

Matrix Wall /Table Clock

Rust Gold

Shale Black

Mica Gray