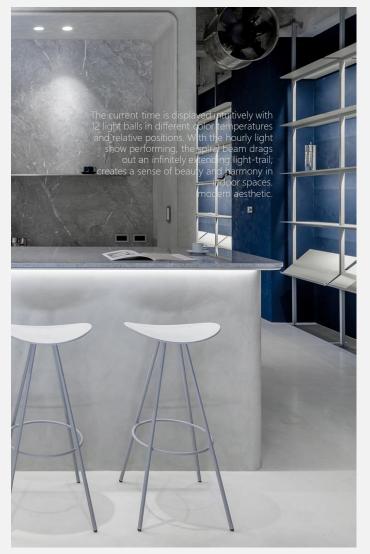

#### How to tell Time

The current time is displayed intuitively with 12 light balls in different color temperatures and relative positions. With the hourly light show performing, the spiral beam drags out an infinitely extending light-trail; creates a sense of beauty and harmony in indoor spaces modern aesthetic.