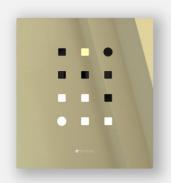

# Brush Series

Matrix Wall /Table Clock

COPPER

SILVER

GOLD

# Mirror Series

Matrix Wall /Table Clock

COPPER

SILVER

GOLD