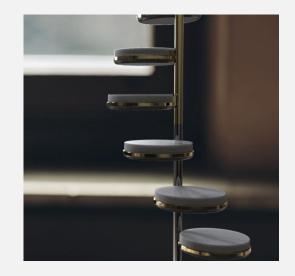

# Swirl Clock floor clock

aggregate of aluminium, stainless steel, iron, glass, PC slight color variations might occur due to color anodized production indoor use | designed & made by EMspec

H170 W30 D30 cm

# Swirl Clock floor clock

"Swirl Clock" is a new type of floor clock with classical spiral design, cleverly use of arrangement and light, blending visual effect and imagination. Aesthetically unique and balanced, achieving the original elegance of time.

#### How to tell Time

The current time is displayed intuitively with 12 light balls in different color temperatures and relative positions. With the hourly light show performing, the spiral beam drags out an infinitely extending light-trail; creates a sense of beauty and harmony in indoor spaces modern aesthetic.