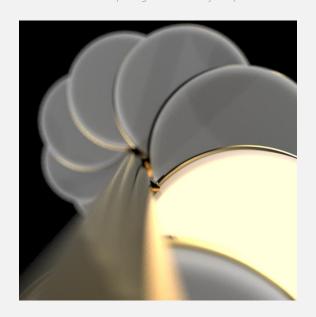

#### How to tell Time

The current time is displayed intuitively with 12 light balls in different color temperatures and relative positions. With the hourly light show performing, the spiral beam drags out an infinitely extending light-trail; creates a sense of beauty and harmony in indoor spaces modern aesthetic.