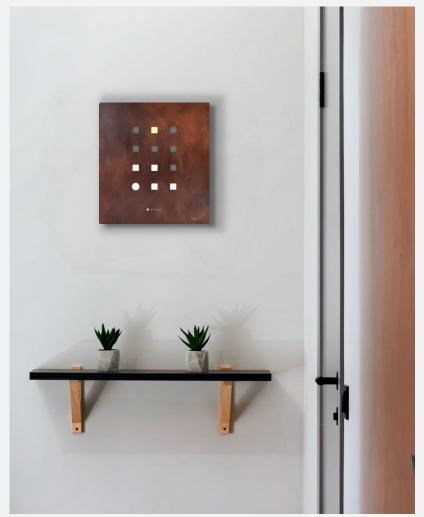

# Matrix Clock Wall/Table clock

aggregate of aluminium, stainless steel, wood, acrylic, slight color variations might occur due to color anodized production indoor use | designed & made by EMspec

H40 W36 D2.6 cm

# Matrix Clock Wall / table clock

"Matrix Clock" is design that can be hung on the wall or on the table. The initial idea comes from the elements of modern people use of electronic calendars, We take it as an image and arranges it in a matrix format, with the light of "warm" and "cold" color temperatures, instead of the "hour" and "minute" hands, it becomes a beautiful daily reflection in the interior space.

# Glaze Color Series

Matrix Wall /Table Clock

Rust Gold

Shale Black

Mica Gray