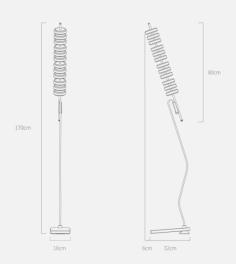

# Swirl Clock floor clock

aggregate of aluminium, stainless steel, iron, glass, PC slight color variations might occur due to color anodized production indoor use | designed & made by EMspec

H170 W30 D30 cm

### Specification

Color Polished Silver / Matte Black

Adjustment Bluetooth by App Size 170\* 30\* 30(cm)

Weight 7 kg

Rated Wattage Max 28W AVG 14W

Rated Voltage 100~ 240V

Product Input Voltage 24V

Color Temperature 2700K/4500K Operating Temperature -10\*C~ 50\*C