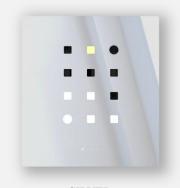

due to color anodized production indoor use | designed & made by EMspec



H40 W36 D2.6 cm



# Matrix Clock Wall / table clock

"Matrix Clock" is design that can be hung on the wall or on the table. The initial idea comes from the elements of modern people use of electronic calendars, We take it as an image and arranges it in a matrix format, with the light of "warm" and "cold" color temperatures, instead of the "hour" and "minute" hands, it becomes a beautiful daily reflection in the interior space.

# Glaze Color Series

Matrix Wall /Table Clock



Rust Gold



Shale Black



Mica Gray



# Wood Series

Matrix Wall /Table Clock



WALNUT



SASAAFRAS



BIRCH



# Brush Series

Matrix Wall /Table Clock



COPPER



SILVER



GOLD



# Mirror Series

Matrix Wall /Table Clock



COPPER



SILVER



GOLD



# Copper Patina Series

### Craft by





HANMON KUJYAKU



HANMON JYUNGIN



HANMON GAS SEIDOU











Infinite colors produced by Orii.

**Orii's** unique technique of creating a myriad of expressions on a single metal piece by artisan's creativity brings out the its distinctive colors that cannot be found anywhere else.











### Specification

Adjustment Bluetooth by App/Button

Size 36\* 40\* 26(cm)

Weight 2.5 kg

Rated Wattage Max 4W AVG 2W

Rated Voltage  $100 \sim 240 \text{V}$ Product Input Voltage 5 V (Type C) Color Temperature 2700 K/4500 KOperating Temperature  $-10 \text{C} \sim 50 \text{C}$ 

### How to tell time











# Quadrant Clock Wall clock

aggregate of aluminium, acrylic,, PC slight color variations might occur due to color anodized p