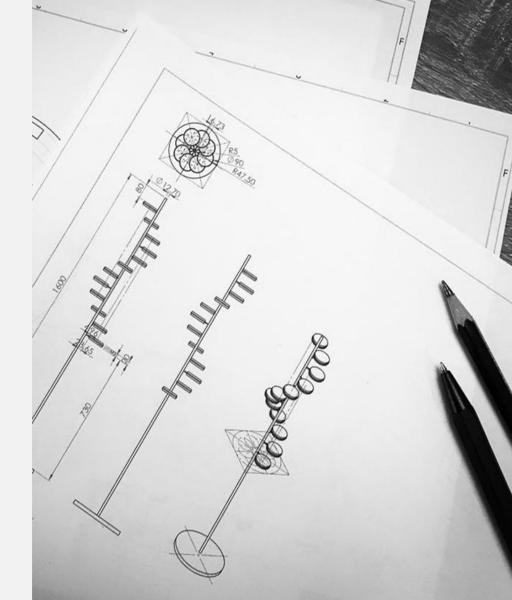

# Swirl Clock floor clock

aggregate of aluminium, stainless steel, iron, glass, PC slight color variations might occur due to color anodized production indoor use | designed & made by EMspec

H170 W30 D30 cm

# Swirl Clock floor clock

"Swirl Clock" is a new type of floor clock with classical spiral design, cleverly use of arrangement and light, blending visual effect and imagination. Aesthetically unique and balanced, achieving the original elegance of time.

"Swirl Clock" is sophisticatedly designed, stitched tightly and integrated.

The main tube is made of stainless steel tube polished by the master craftsman.

₹ 18