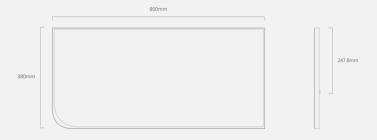

# Quadrant Clock Wall clock

aggregate of aluminium, acrylic,, PC slight color variations might occur due to color anodized production indoor use | designed & made by EMspec

H38 W80 D1.8 cm

QUADRANT Wall Clock

### Specification

Adjustment Bluetooth by App Size 80\* 38\* 1.8(cm)

Weight 5 kg

Rated Wattage Max 25W AVG 6W

Rated Voltage 100~ 240V
Product Input Voltage 5V (Type C)
Color Temperature 2700K

Operating Temperature -10\*C~ 50\*C