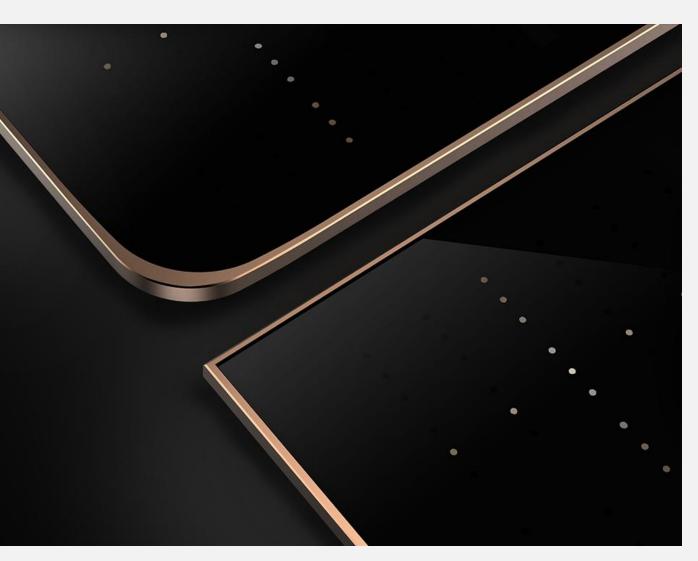

# Quadrant Clock Wall clock

aggregate of aluminium, acrylic,, PC slight color variations might occur due to color anodized production indoor use | designed & made by EMspec

H38 W80 D1.8 cm

QUADRANT Wall Clock

## QIUADRANT

Wall clock

"Quadrant" is a wall clock inspired by
"Cartesian coordinate system " created
by René Descartes. The horizontal and
straight lines of the clock display take the
XY axes in the first quadrant, like the
hour and minute hands of the clock, to
display the time in 12 digits.

" **Diamond Cut** " The frame of Quadrant Clock is manufactured with multi-axis CNC machining to create a very smooth and shiny cut surface.

Matte black-Gold edge

Elegant rose gold