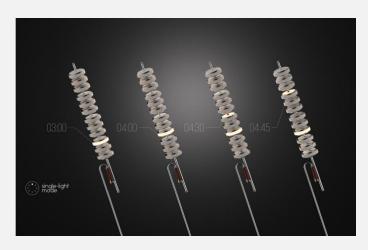

# Swirl Clock floor clock

aggregate of aluminium, stainless steel, iron, glass, PC slight color variations might occur due to color anodized production indoor use | designed & made by EMspec

H170 W30 D30 cm

# Swirl Clock floor clock

"Swirl Clock" is a new type of floor clock with classical spiral design, cleverly use of arrangement and light, blending visual effect and imagination. Aesthetically unique and balanced, achieving the original elegance of time.

#### How to tell Time

The current time is displayed intuitively with 12 light balls in different color temperatures and relative positions. With the hourly light show performing, the spiral beam drags out an infinitely extending light-trail; creates a sense of beauty and harmony in indoor spaces modern aesthetic.