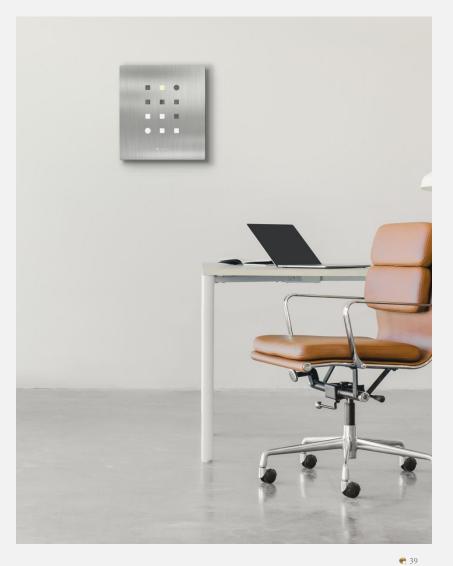

# Matrix Clock Wall/Table clock

aggregate of aluminium, stainless steel, wood, acrylic, slight color variations might occur due to color anodized production indoor use | designed & made by EMspec

H40 W36 D2.6 cm

# Matrix Clock Wall / table clock

"Matrix Clock" is design that can be hung on the wall or on the table. The initial idea comes from the elements of modern people use of electronic calendars, We take it as an image and arranges it in a matrix format, with the light of "warm" and "cold" color temperatures, instead of the "hour" and "minute" hands, it becomes a beautiful daily reflection in the interior space.