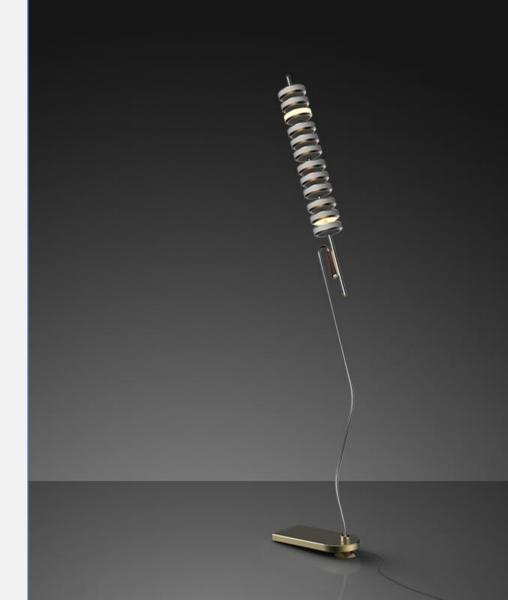

# Swirl Clock floor clock

aggregate of aluminium, stainless steel, iron, glass, PC slight color variations might occur due to color anodized production indoor use | designed & made by EMspec

H170 W30 D30 cm

# Swirl Clock floor clock

"Swirl Clock" is a new type of floor clock with classical spiral design, cleverly use of arrangement and light, blending visual effect and imagination. Aesthetically unique and balanced, achieving the original elegance of time.

"Swirl Clock" is sophisticatedly designed, stitched tightly and integrated.

The main tube is made of stainless steel tube polished by the master craftsman.

₹ 18

### Specification

Color Polished Silver / Matte Black

Adjustment Bluetooth by App Size 170\* 30\* 30(cm)

Weight 7 kg

Rated Wattage Max 28W AVG 14W

Rated Voltage 100~ 240V

Product Input Voltage 24V

Color Temperature 2700K/4500K Operating Temperature -10\*C~ 50\*C