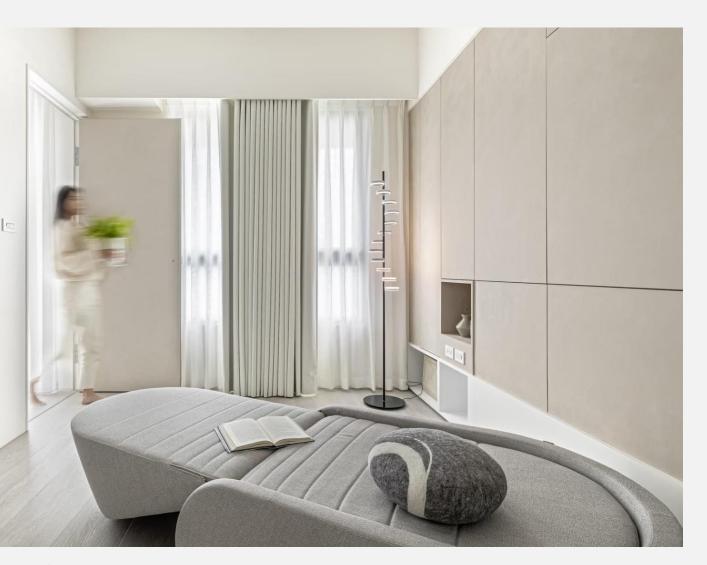

# Swirl Clock floor clock

aggregate of aluminium, stainless steel, iron, glass, PC slight color variations might occur due to color anodized production indoor use | designed & made by EMspec

H170 W30 D30 cm

# Swirl Clock floor clock

"Swirl Clock" is a new type of floor clock with classical spiral design, cleverly use of arrangement and light, blending visual effect and imagination. Aesthetically unique and balanced, achieving the original elegance of time.