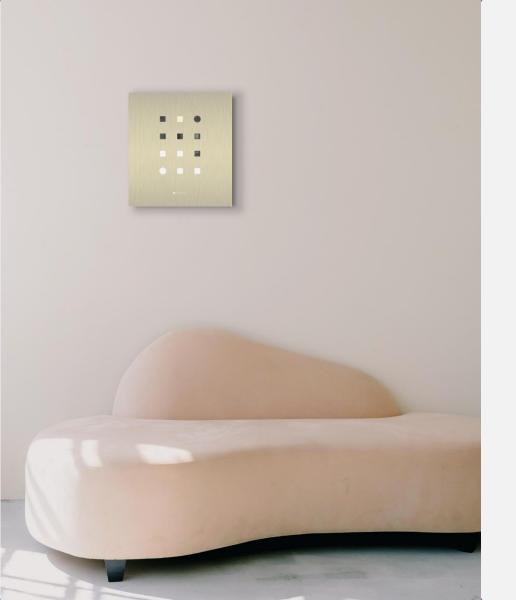

# Glaze Color Series

Matrix Wall /Table Clock

Rust Gold

Shale Black

Mica Gray

# Brush Series

Matrix Wall /Table Clock

COPPER

SILVER

GOLD