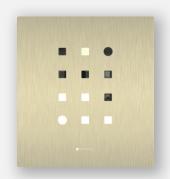

nless steel, wood, acrylic, slight color variations might occur due to color anodized production indoor use | designed & made by EMspec



H40 W36 D2.6 cm



# Matrix Clock Wall / table clock

"Matrix Clock" is design that can be hung on the wall or on the table. The initial idea comes from the elements of modern people use of electronic calendars, We take it as an image and arranges it in a matrix format, with the light of "warm" and "cold" color temperatures, instead of the "hour" and "minute" hands, it becomes a beautiful daily reflection in the interior space.

# Glaze Color Series

Matrix Wall /Table Clock



Rust Gold



Shale Black



Mica Gray



# Wood Series

Matrix Wall /Table Clock



WALNUT



SASAAFRAS



BIRCH



# Brush Series

Matrix Wall /Table Clock



COPPER



SILVER



GOLD



# Mirror Series

Matrix Wall /Table Clock



COPPER



SILVER



GOLD



# Copper Patina Series

### Craft by





HANMON KUJYAKU



HANMON JYUNGIN



HANMON GAS SEIDOU











Infinite colors produced by Orii.

**Orii's** unique technique of creating a myriad of expressions on a single metal piece by artisan's creativity brings out the its distinctive colors that cannot be found anywhere else.











### Specification

Adjustment Bluetooth by App/Button

Size 36\* 40\* 26(cm)

Weight 2.5 kg

Rated Wattage Max 4W AVG 2W

Rated Voltage  $100 \sim 240 \text{V}$ Product Input Voltage 5 V (Type C) Color Temperature 2700 K/4500 KOperating Temperature  $-10 \text{C} \sim 50 \text{C}$ 

### How to tell time











# Quadrant Clock Wall clock

aggregate of aluminium, acrylic,,