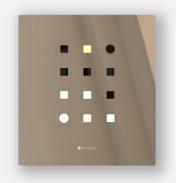

# Glaze Color Series

Matrix Wall /Table Clock

Rust Gold

Shale Black

Mica Gray

# Brush Series

Matrix Wall /Table Clock

COPPER

SILVER

GOLD