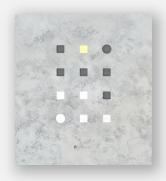

# Matrix Clock Wall / table clock

"Matrix Clock" is design that can be hung on the wall or on the table. The initial idea comes from the elements of modern people use of electronic calendars, We take it as an image and arranges it in a matrix format, with the light of "warm" and "cold" color temperatures, instead of the "hour" and "minute" hands, it becomes a beautiful daily reflection in the interior space.

### How to tell time