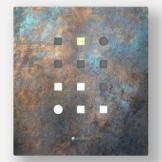

# Matrix Clock Wall/Table clock

aggregate of aluminium, stainless steel, wood, acrylic, slight color variations might occur due to color anodized production indoor use | designed & made by EMspec

H40 W36 D2.6 cm

# Matrix Clock Wall / table clock

"Matrix Clock" is design that can be hung on the wall or on the table. The initial idea comes from the elements of modern people use of electronic calendars, We take it as an image and arranges it in a matrix format, with the light of "warm" and "cold" color temperatures, instead of the "hour" and "minute" hands, it becomes a beautiful daily reflection in the interior space.