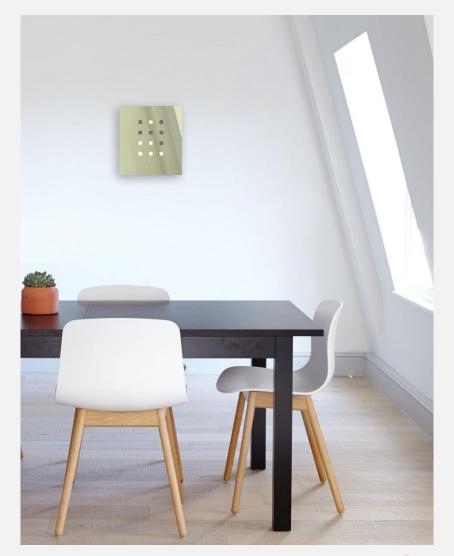

# Matrix Clock Wall/Table clock

aggregate of aluminium, stainless steel, wood, acrylic, slight color variations might occur due to color anodized production indoor use | designed & made by EMspec

H40 W36 D2.6 cm

# Matrix Clock Wall / table clock

"Matrix Clock" is design that can be hung on the wall or on the table. The initial idea comes from the elements of modern people use of electronic calendars, We take it as an image and arranges it in a matrix format, with the light of "warm" and "cold" color temperatures, instead of the "hour" and "minute" hands, it becomes a beautiful daily reflection in the interior space.