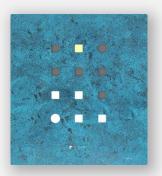

# Matrix Clock Wall/Table clock

aggregate of aluminium, stainless steel, wood, acrylic, slight color variations might occur due to color anodized production indoor use | designed & made by EMspec

H40 W36 D2.6 cm

# Matrix Clock Wall / table clock

"Matrix Clock" is design that can be hung on the wall or on the table. The initial idea comes from the elements of modern people use of electronic calendars, We take it as an image and arranges it in a matrix format, with the light of "warm" and "cold" color temperatures, instead of the "hour" and "minute" hands, it becomes a beautiful daily reflection in the interior space.

### How to tell time