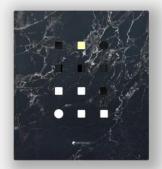

# Matrix Clock Wall / table clock

"Matrix Clock" is design that can be hung on the wall or on the table. The initial idea comes from the elements of modern people use of electronic calendars, We take it as an image and arranges it in a matrix format, with the light of "warm" and "cold" color temperatures, instead of the "hour" and "minute" hands, it becomes a beautiful daily reflection in the interior space.

# Glaze Color Series

Matrix Wall /Table Clock

Rust Gold

Shale Black

Mica Gray