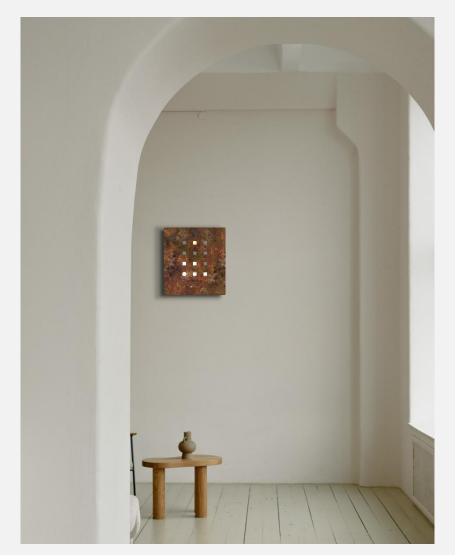

# Matrix Clock Wall/Table clock

aggregate of aluminium, stainless steel, wood, acrylic, slight color variations might occur due to color anodized production indoor use | designed & made by EMspec

H40 W36 D2.6 cm

# Matrix Clock Wall / table clock

"Matrix Clock" is design that can be hung on the wall or on the table. The initial idea comes from the elements of modern people use of electronic calendars, We take it as an image and arranges it in a matrix format, with the light of "warm" and "cold" color temperatures, instead of the "hour" and "minute" hands, it becomes a beautiful daily reflection in the interior space.